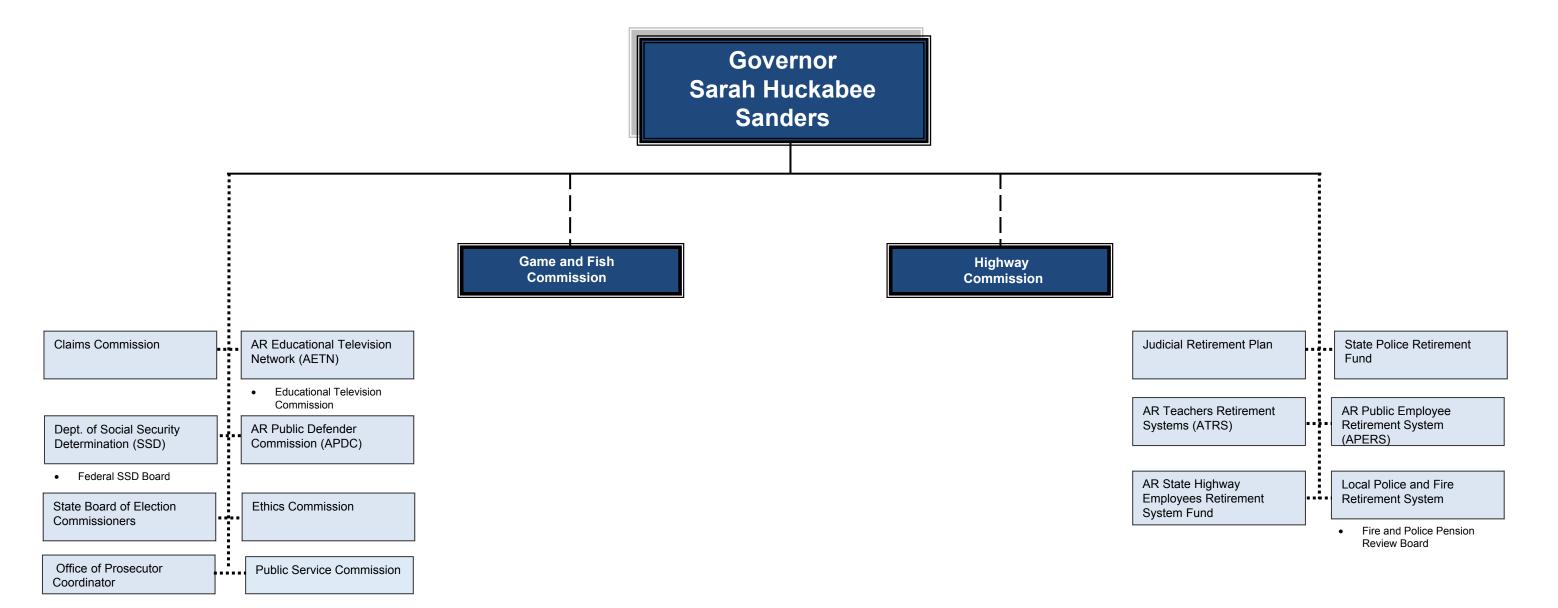

## Governor Sarah Huckabee **Sanders**

## Constitutionally Separate & Independent Non-Cabinet Level Departments