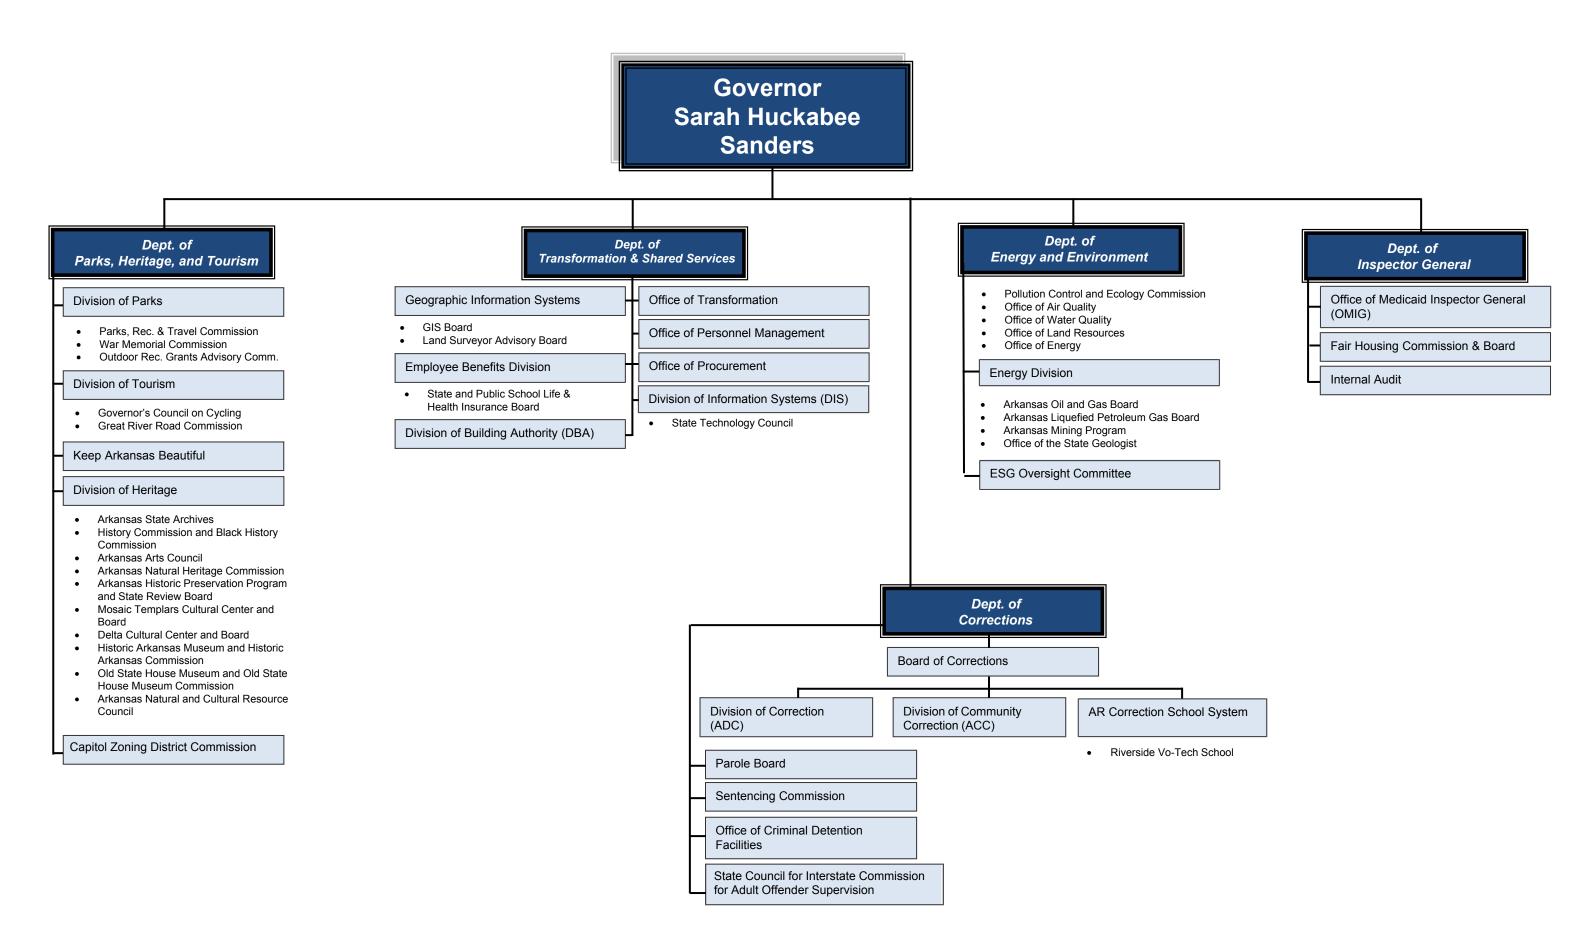

f County Operations (DCO) **Drug Director**  Arkansas Alcohol and Drug Abuse Coordination Council Division of Provider Services & Quality Assurance (DPSQA) Division of Aging, Adult, & Behavioral Health Services (DAABHS) Governor's Advisory Council on Aging (GACA) Division of Child Care & Early Childhood Education (DCCECE) Division of Youth Services (DYS) State Council for Interstate Juvenile Supervision Governor's Juvenile Reform Board Civilian Student Training Program Division of Children & Family Services (DCFS) Board of Developmental Disabilities DFA Disbursing Officer/ Administrative Services Services Division of Developmental Disabilities Services (DDS)

Dept. of the Military

**AR Military Department** 

Arkansas Cyber Security Response

Services

Board

State Securities Department



## Constitutionally Separate & Independent Non-Cabinet Level Departments