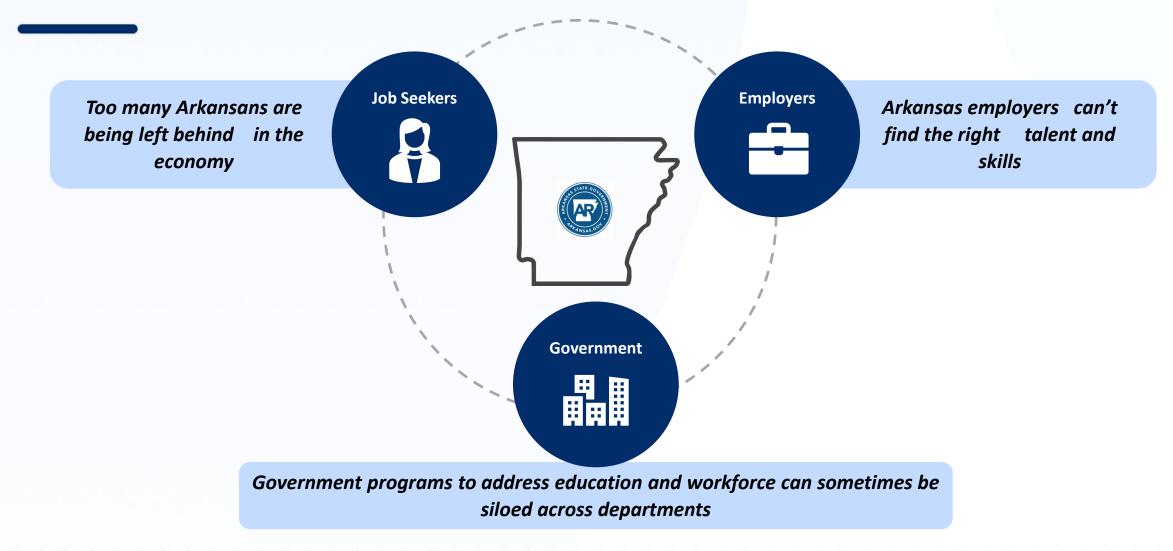

#### Challenges that Ready For Life Aims to Address

### Arkansas workforce supports can sometimes be siloed

Confusing for job seekers to navigate

#### Frustrating for state agencies to manage

FutureFit Al