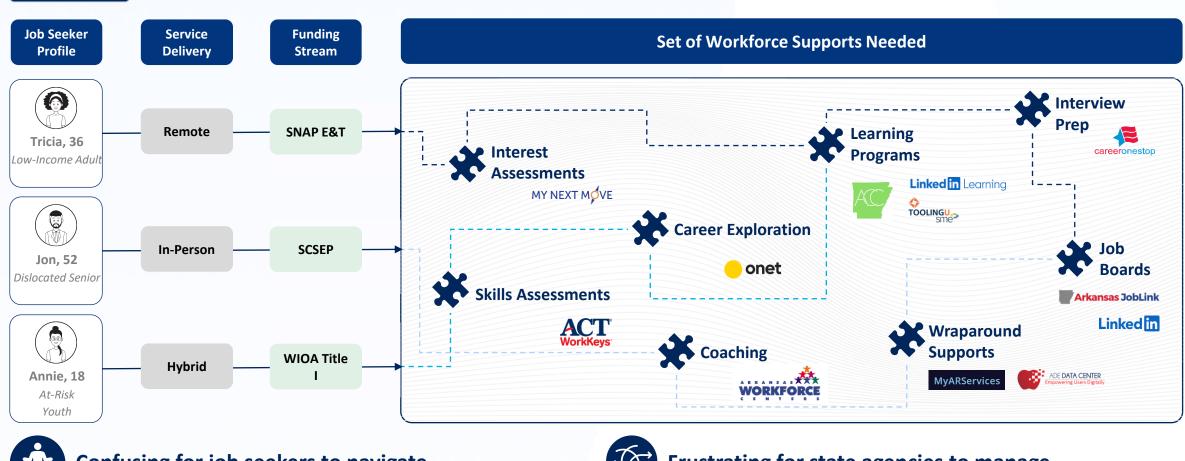

### Arkansas workforce supports can sometimes be siloed

Confusing for job seekers to navigate

#### Frustrating for state agencies to manage

FutureFit Al