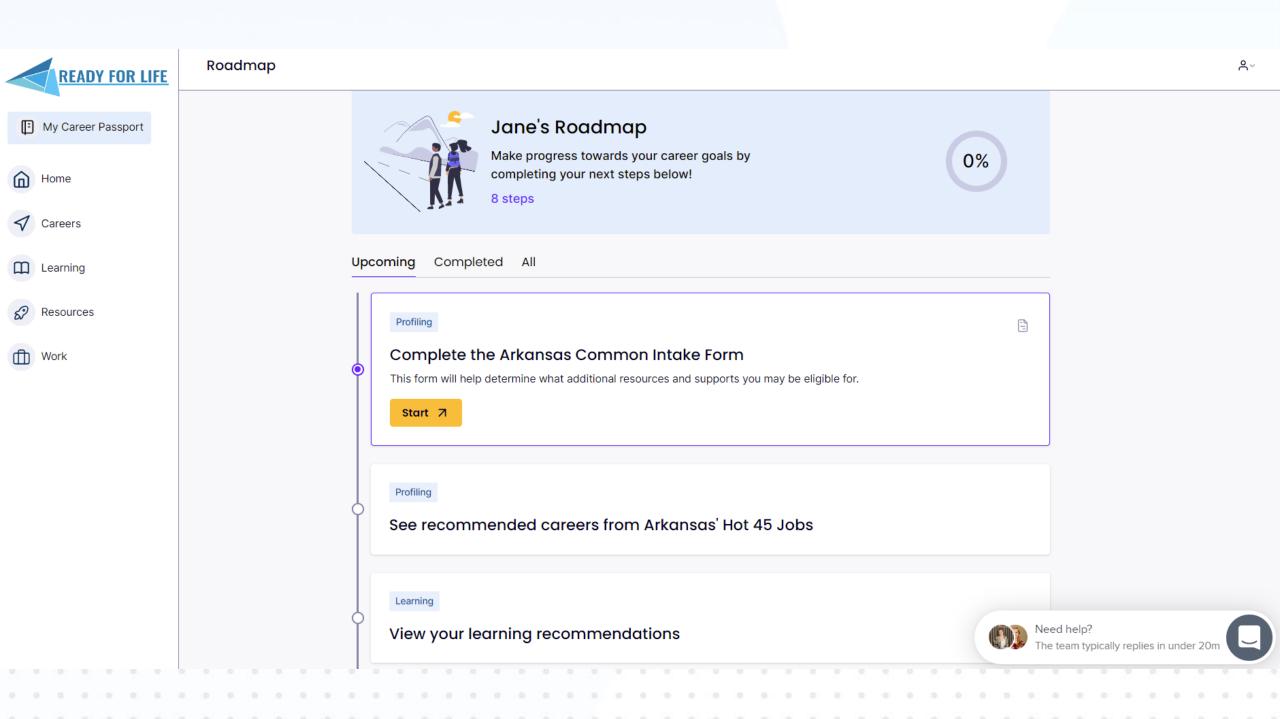

#### Connecting to Programs & Services across Departments

| READY FOR LIFE                                                                                                                                                | Careers                                                                                                                                                                                                                                                                                               |
|---------------------------------------------------------------------------------------------------------------------------------------------------------------|-------------------------------------------------------------------------------------------------------------------------------------------------------------------------------------------------------------------------------------------------------------------------------------------------------|
| My Career Passport                                                                                                                                            | Select a career path                                                                                                                                                                                                                                                                                  |
| Home                                                                                                                                                          | Q Search by career, job title, or keyword Q                                                                                                                                                                                                                                                           |
| ✓ Careers                                                                                                                                                     | See saved careers                                                                                                                                                                                                                                                                                     |
| Learning                                                                                                                                                      | Recommended for you Select a career path below to view recommended learning and next steps                                                                                                                                                                                                            |
| Resources                                                                                                                                                     | Sort by: Skills score $ \smallsetminus $                                                                                                                                                                                                                                                              |
| Work Work My next steps 0/8 Complete the Arkansas Common Intake Form This form will help determine what additional resources and supports you may be eligible | 56%       □         SKILLS OVERLAP       □    Customer Service Representative \$36,000 ~ Very High Demand Interacts directly with customers to answer questions and solve problems. Communicates with customers in person, over the phone or online. Provides help with Learn more Select career path |
| Start →<br>See all steps                                                                                                                                      | 45%       Retail Sales Associate       □         \$35,000 ~ Very High Demand       Sells merchandise or products in a retail store. Provides information about store merchandise, assists customers with finding items and encourages sales.       □                                                  |