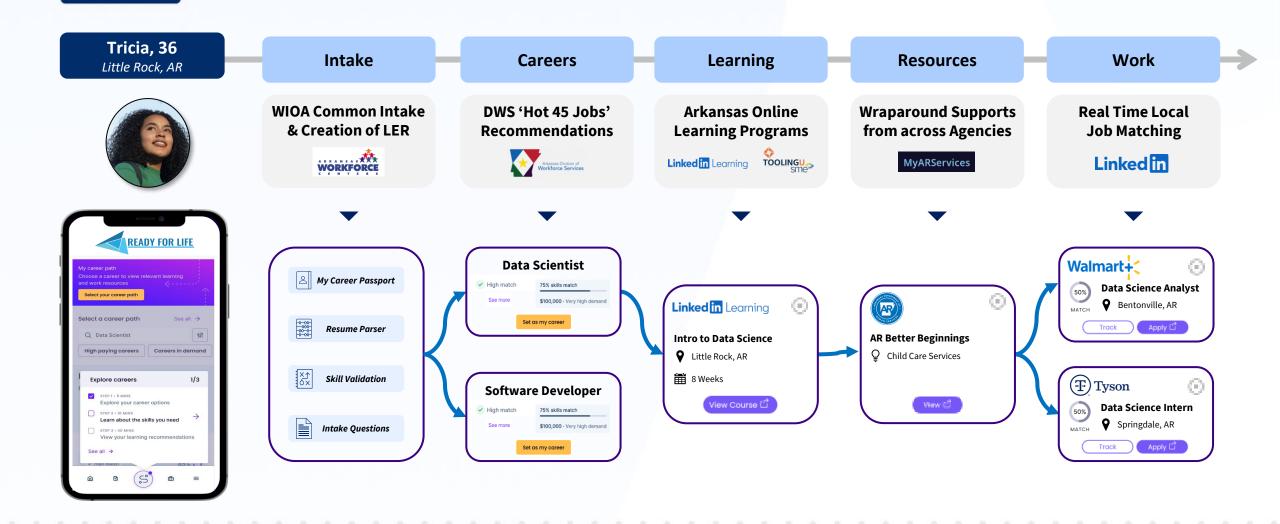

| reers in demand            |
| High paying careers Ca<br>Recommended for<br>Recommended careers based | r you                      |
| Recommended for<br>Recommended careers based                           | r you<br>d on your profile |
| Recommended for                                                        | r you                      |



Bridging the Gap between Job Seekers and Employers across Arkansas

### **A Career GPS for Arkansans**

July 2022

In partnership with



#### Challenges that Ready For Life Aims to Address







### Arkansas workforce supports can sometimes be siloed



Confusing for job seekers to navigate



#### Frustrating for state agencies to manage

FutureFit Al



#### Example User Journey: RFL aligns to state priorities at every stage



#### Impact of Ready for Life

Ready for Life will strengthen Arkansas' role as a national leader in workforce innovation



*Provides every Arkansan access to economic opportunity* with personalized guidance on career and learning pathways *Empowers employers to find the right talent* to succeed in the evolving economy with a focus on skills-based hiring

Streamlines collaboration across departments through a common platform and data sharing on intake and outcomes

FutureFit Al



#### Connecting to Programs & Services across Departments





| READY FOR LIFE                                                                                                                                                | Careers