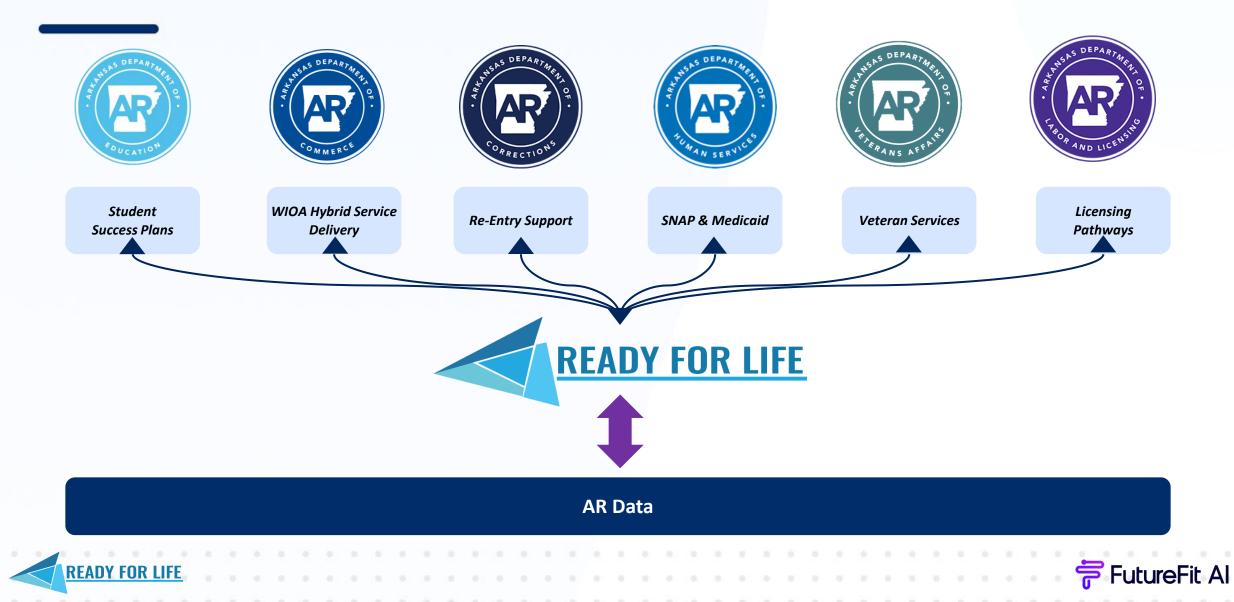

#### Connecting to Programs & Services across Departments

| READY FOR LIFE                                                                                                                                                | Careers                                                                                                                                                                                                                                                                                               |
|---------------------------------------------------------------------------------------------------------------------------------------------------------------|-------------------------------------------------------------------------------------------------------------------------------------------------------------------------------------------------------------------------------------------------------------------------------------------------------|
| My Career Passport                                                                                                                                            | Select a career path                                                                                                                                                                                                                                                                                  |
| Home                                                                                                                                                          | Q Search by career, job title, or keyword Q                                                                                                                                                                                                                                                           |
| ✓ Careers                                                                                                                                                     | See saved careers                                                                                                                                                                                                                                                                                     |
| Learning                                                                                                                                                      | Recommended for you Select a career path below to view recommended learning and next steps                                                                                                                                                                                                            |
| Resources                                                                                                                                                     | Sort by: Skills score $ \smallsetminus $                                                                                                                                                                                                                                                              |
| Work Work My next steps 0/8 Complete the Arkansas Common Intake Form This form will help determine what additional resources and supports you may be eligible | 56%       □         SKILLS OVERLAP       □    Customer Service Representative \$36,000 ~ Very High Demand Interacts directly with customers to answer questions and solve problems. Communicates with customers in person, over the phone or online. Provides help with Learn more Select career path |
| Start →<br>See all steps                                                                                                                                      | 45%       Retail Sales Associate       □         \$35,000 ~ Very High Demand       Sells merchandise or products in a retail store. Provides information about store merchandise, assists customers with finding items and encourages sales.       □                                                  |