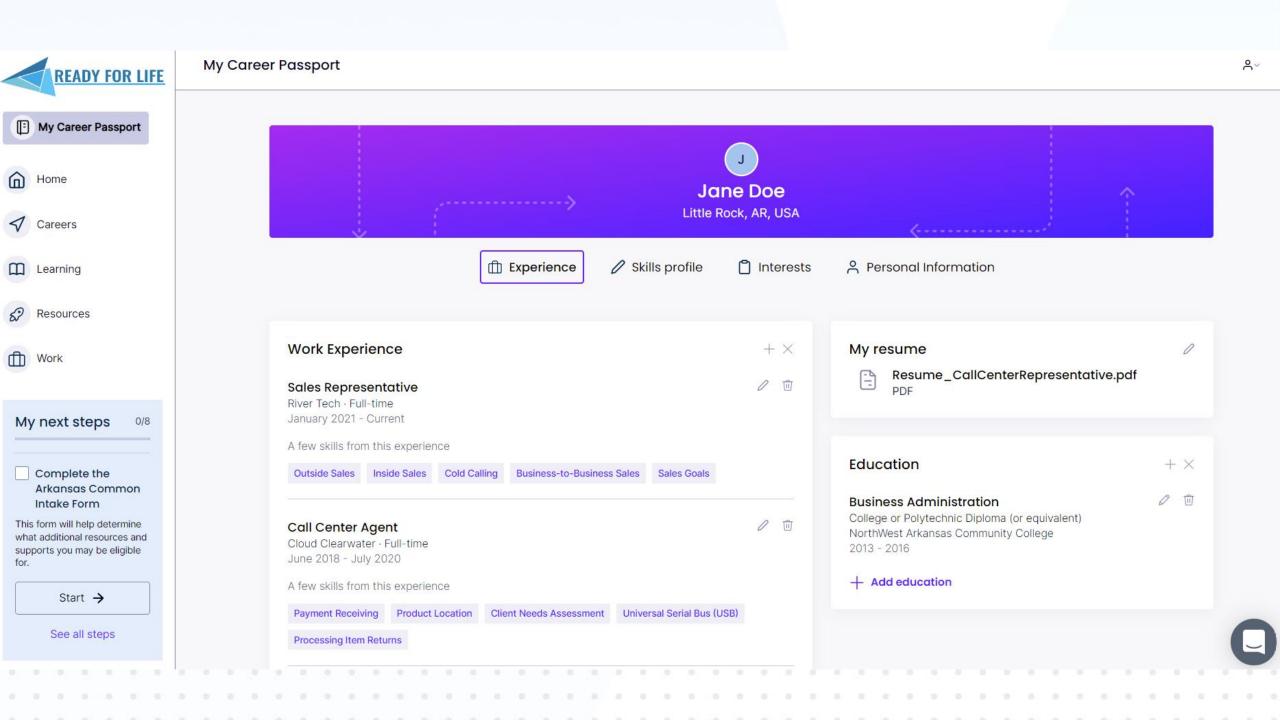

#### Connecting to Programs & Services across Departments

| READY FOR LIFE                                                                                                                                                | Careers                                                                                                                                                                                                                                                                                               |
|---------------------------------------------------------------------------------------------------------------------------------------------------------------|-------------------------------------------------------------------------------------------------------------------------------------------------------------------------------------------------------------------------------------------------------------------------------------------------------|
| My Career Passport                                                                                                                                            | Select a career path                                                                                                                                                                                                                                                                                  |
| Home                                                                                                                                                          | Q Search by career, job title, or keyword Q                                                                                                                                                                                                                                                           |
| ✓ Careers                                                                                                                                                     | See saved careers                                                                                                                                                                                                                                                                                     |
| Learning                                                                                                                                                      | Recommended for you Select a career path below to view recommended learning and next steps                                                                                                                                                                                                            |
| Resources                                                                                                                                                     | Sort by: Skills score $ \smallsetminus $                                                                                                                                                                                                                                                              |
| Work Work My next steps 0/8 Complete the Arkansas Common Intake Form This form will help determine what additional resources and supports you may be eligible | 56%       □         SKILLS OVERLAP       □    Customer Service Representative \$36,000 ~ Very High Demand Interacts directly with customers to answer questions and solve problems. Communicates with customers in person, over the phone or online. Provides help with Learn more Select career path |
| Start →<br>See all steps                                                                                                                                      | 45%       Retail Sales Associate       □         \$35,000 ~ Very High Demand       Sells merchandise or products in a retail store. Provides information about store merchandise, assists customers with finding items and encourages sales.       □                                                  |