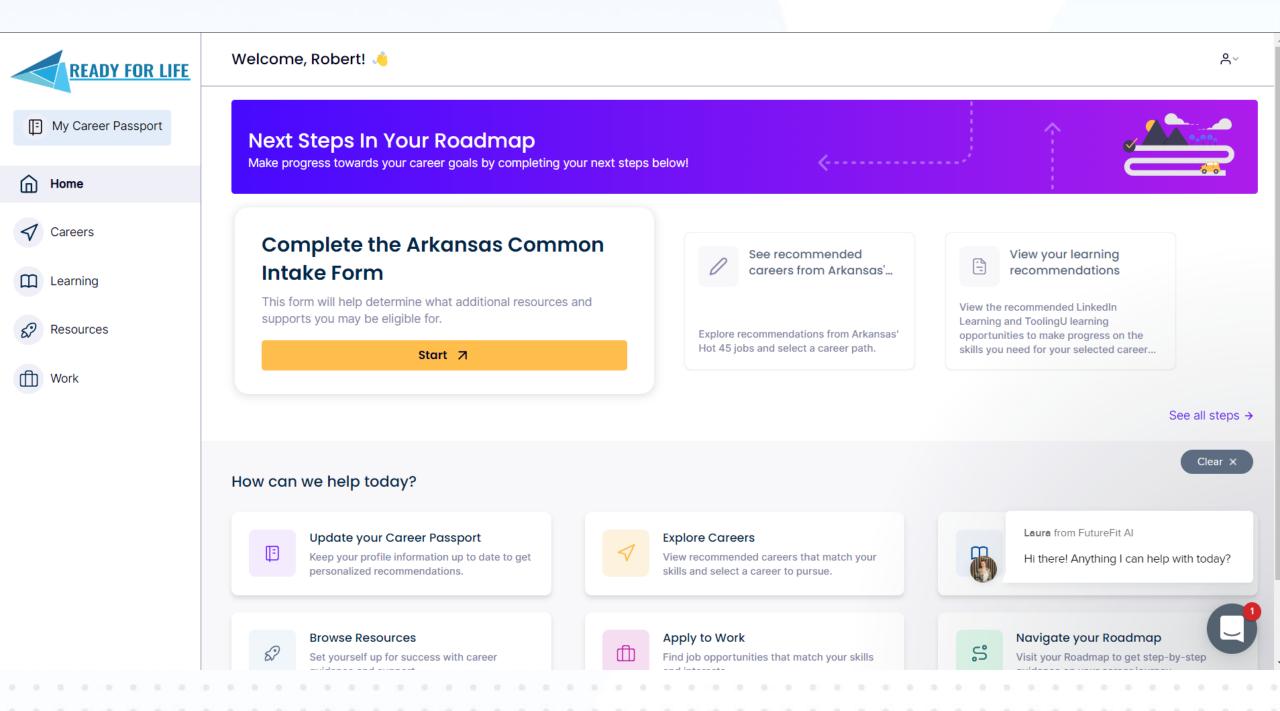

#### Connecting to Programs & Services across Departments

| READY FOR LIFE                                                                                                                                                | Careers                                                                                                                                                                                                                                                                                               |
|---------------------------------------------------------------------------------------------------------------------------------------------------------------|-------------------------------------------------------------------------------------------------------------------------------------------------------------------------------------------------------------------------------------------------------------------------------------------------------|
| My Career Passport                                                                                                                                            | Select a career path                                                                                                                                                                                                                                                                                  |
| Home                                                                                                                                                          | Q Search by career, job title, or keyword Q                                                                                                                                                                                                                                                           |
| ✓ Careers                                                                                                                                                     | See saved careers                                                                                                                                                                                                                                                                                     |
| Learning                                                                                                                                                      | Recommended for you Select a career path below to view recommended learning and next steps                                                                                                                                                                                                            |
| Resources                                                                                                                                                     | Sort by: Skills score $ \smallsetminus $                                                                                                                                                                                                                                                              |
| Work Work My next steps 0/8 Complete the Arkansas Common Intake Form This form will help determine what additional resources and supports you may be eligible | 56%       □         SKILLS OVERLAP       □    Customer Service Representative \$36,000 ~ Very High Demand Interacts directly with customers to answer questions and solve problems. Communicates with customers in person, over the phone or online. Provides help with Learn more Select career path |
| Start →<br>See all steps                                                                                                                                      | 45%       Retail Sales Associate       □         \$35,000 ~ Very High Demand       Sells merchandise or products in a retail store. Provides information about store merchandise, assists customers with finding items and encourages sales.       □                                                  |