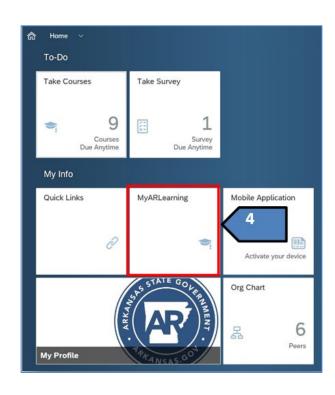

NOTE: ARCareers Help Desk: 501-682-1800

- 3. Click the **Log in** button.
- 4. Click the **MyARLearning** tile to access training materials, including MyARCareers training.

**MyARCareers** is a tile-based human resource dashboard. Common tiles, listed below, display for all users. Other tiles display when a user is assigned roles for job duty tasks.

- **To-Do** tile displays the recruiting process steps that need the user's attention.
- MyARLearning tile houses State and Department learning libraries.
- **My Profile** tile displays the employee personnel information.
- Org Chart tile displays the organizational hierarchy.
- MyARCareers tile allows internal applicants (active State employees) to maintain a career profile and search and apply for jobs.