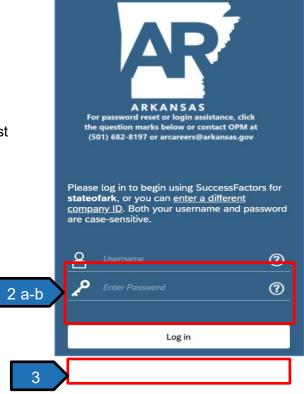

Purpose: Use this job aid to log on to MyARCareers.

 Go to https://hcm41.sapsf.com/login?company=stateofark#/login

**NOTE:** Save the link to your web browser favorites.

- 2. Complete the following fields:
  - **a. Username:** Usually combination of first initials last name. (Case sensitive must be all lower case)
  - b. Password:

NOTE: ARCareers Help Desk: 501-682-1800

- 3. Click the **Log in** button.
- 4. Click the **MyARLearning** tile to access training materials, including MyARCareers training.

**MyARCareers** is a tile-based human resource dashboard. Common tiles, listed below, display for all users. Other tiles display when a user is assigned roles for job duty tasks.

- **To-Do** tile displays the recruiting process steps that need the user's attention.
- MyARLearning tile houses State and Department learning libraries.
- **My Profile** tile displays the employee personnel information.
- Org Chart tile displays the organizational hierarchy.
- MyARCareers tile allows internal applicants (active State employees) to maintain a career profile and search and apply for jobs.