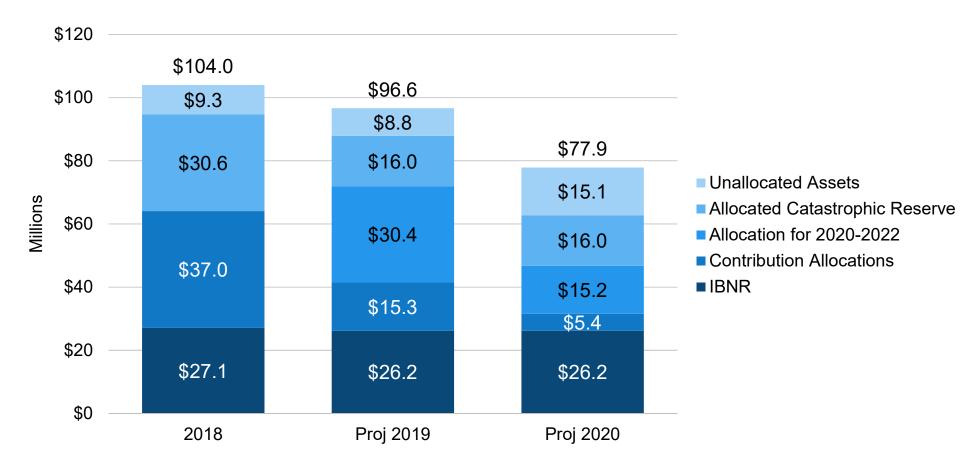

| REVENUES & EXPENDITURES                                                      | and the second control of the second control |
|------------------------------------------------------------------------------|--------------------------------------------------------------------------------------------------------------------------------------------------------------------------------------------------------------------------------------------------------------------------------------------------------------------------------------------------------------------------------------------------------------------------------------------------------------------------------------------------------------------------------------------------------------------------------------------------------------------------------------------------------------------------------------------------------------------------------------------------------------------------------------------------------------------------------------------------------------------------------------------------------------------------------------------------------------------------------------------------------------------------------------------------------------------------------------------------------------------------------------------------------------------------------------------------------------------------------------------------------------------------------------------------------------------------------------------------------------------------------------------------------------------------------------------------------------------------------------------------------------------------------------------------------------------------------------------------------------------------------------------------------------------------------------------------------------------------------------------------------------------------------------------------------------------------------------------------------------------------------------------------------------------------------------------------------------------------------------------------------------------------------------------------------------------------------------------------------------------------------|
| REVENUES & EXPENDITURES                                                      |                                                                                                                                                                                                                                                                                                                                                                                                                                                                                                                                                                                                                                                                                                                                                                                                                                                                                                                                                                                                                                                                                                                                                                                                                                                                                                                                                                                                                                                                                                                                                                                                                                                                                                                                                                                                                                                                                                                                                                                                                                                                                                                                |
|                                                                              | Current Year to                                                                                                                                                                                                                                                                                                                                                                                                                                                                                                                                                                                                                                                                                                                                                                                                                                                                                                                                                                                                                                                                                                                                                                                                                                                                                                                                                                                                                                                                                                                                                                                                                                                                                                                                                                                                                                                                                                                                                                                                                                                                                                                |
| <u>Funding</u>                                                               | Month (11 Mo                                                                                                                                                                                                                                                                                                                                                                                                                                                                                                                                                                                                                                                                                                                                                                                                                                                                                                                                                                                                                                                                                                                                                                                                                                                                                                                                                                                                                                                                                                                                                                                                                                                                                                                                                                                                                                                                                                                                                                                                                                                                                                                   |
| State Contribution                                                           | \$ 14,359,912 \$ 159,2                                                                                                                                                                                                                                                                                                                                                                                                                                                                                                                                                                                                                                                                                                                                                                                                                                                                                                                                                                                                                                                                                                                                                                                                                                                                                                                                                                                                                                                                                                                                                                                                                                                                                                                                                                                                                                                                                                                                                                                                                                                                                                         |
| Employee Contribution                                                        | \$ 8,067,010 \$ 89,4                                                                                                                                                                                                                                                                                                                                                                                                                                                                                                                                                                                                                                                                                                                                                                                                                                                                                                                                                                                                                                                                                                                                                                                                                                                                                                                                                                                                                                                                                                                                                                                                                                                                                                                                                                                                                                                                                                                                                                                                                                                                                                           |
| Other                                                                        | \$ 1,186,023 \$ 20,9                                                                                                                                                                                                                                                                                                                                                                                                                                                                                                                                                                                                                                                                                                                                                                                                                                                                                                                                                                                                                                                                                                                                                                                                                                                                                                                                                                                                                                                                                                                                                                                                                                                                                                                                                                                                                                                                                                                                                                                                                                                                                                           |
| Allocation of Reserves                                                       | \$ 1,808,667 \$ 19,8                                                                                                                                                                                                                                                                                                                                                                                                                                                                                                                                                                                                                                                                                                                                                                                                                                                                                                                                                                                                                                                                                                                                                                                                                                                                                                                                                                                                                                                                                                                                                                                                                                                                                                                                                                                                                                                                                                                                                                                                                                                                                                           |
| Total Funding                                                                | \$ 25,421,612 \$ 289,5                                                                                                                                                                                                                                                                                                                                                                                                                                                                                                                                                                                                                                                                                                                                                                                                                                                                                                                                                                                                                                                                                                                                                                                                                                                                                                                                                                                                                                                                                                                                                                                                                                                                                                                                                                                                                                                                                                                                                                                                                                                                                                         |
| 4 Weeks Medical & Pharmacy Claims                                            |                                                                                                                                                                                                                                                                                                                                                                                                                                                                                                                                                                                                                                                                                                                                                                                                                                                                                                                                                                                                                                                                                                                                                                                                                                                                                                                                                                                                                                                                                                                                                                                                                                                                                                                                                                                                                                                                                                                                                                                                                                                                                                                                |
| Expenses                                                                     |                                                                                                                                                                                                                                                                                                                                                                                                                                                                                                                                                                                                                                                                                                                                                                                                                                                                                                                                                                                                                                                                                                                                                                                                                                                                                                                                                                                                                                                                                                                                                                                                                                                                                                                                                                                                                                                                                                                                                                                                                                                                                                                                |
| Medical Expenses                                                             |                                                                                                                                                                                                                                                                                                                                                                                                                                                                                                                                                                                                                                                                                                                                                                                                                                                                                                                                                                                                                                                                                                                                                                                                                                                                                                                                                                                                                                                                                                                                                                                                                                                                                                                                                                                                                                                                                                                                                                                                                                                                                                                                |
| Claims Expense                                                               | \$ 15,035,645 \$ 176,63                                                                                                                                                                                                                                                                                                                                                                                                                                                                                                                                                                                                                                                                                                                                                                                                                                                                                                                                                                                                                                                                                                                                                                                                                                                                                                                                                                                                                                                                                                                                                                                                                                                                                                                                                                                                                                                                                                                                                                                                                                                                                                        |
| Claims IBNR                                                                  | \$                                                                                                                                                                                                                                                                                                                                                                                                                                                                                                                                                                                                                                                                                                                                                                                                                                                                                                                                                                                                                                                                                                                                                                                                                                                                                                                                                                                                                                                                                                                                                                                                                                                                                                                                                                                                                                                                                                                                                                                                                                                                                                                             |
| Medical Administration Fees                                                  | \$ 1,309,672 \$ 15,08                                                                                                                                                                                                                                                                                                                                                                                                                                                                                                                                                                                                                                                                                                                                                                                                                                                                                                                                                                                                                                                                                                                                                                                                                                                                                                                                                                                                                                                                                                                                                                                                                                                                                                                                                                                                                                                                                                                                                                                                                                                                                                          |
| Refunds                                                                      | \$ - \$                                                                                                                                                                                                                                                                                                                                                                                                                                                                                                                                                                                                                                                                                                                                                                                                                                                                                                                                                                                                                                                                                                                                                                                                                                                                                                                                                                                                                                                                                                                                                                                                                                                                                                                                                                                                                                                                                                                                                                                                                                                                                                                        |
| Employee Assistance Plan (EAP)                                               | \$ 41,740 \$ 49                                                                                                                                                                                                                                                                                                                                                                                                                                                                                                                                                                                                                                                                                                                                                                                                                                                                                                                                                                                                                                                                                                                                                                                                                                                                                                                                                                                                                                                                                                                                                                                                                                                                                                                                                                                                                                                                                                                                                                                                                                                                                                                |
| Life Insurance                                                               | \$ 76,895 \$ 89                                                                                                                                                                                                                                                                                                                                                                                                                                                                                                                                                                                                                                                                                                                                                                                                                                                                                                                                                                                                                                                                                                                                                                                                                                                                                                                                                                                                                                                                                                                                                                                                                                                                                                                                                                                                                                                                                                                                                                                                                                                                                                                |
| Pharmacy Expenses                                                            | ÷ 10,000 \$ 0.                                                                                                                                                                                                                                                                                                                                                                                                                                                                                                                                                                                                                                                                                                                                                                                                                                                                                                                                                                                                                                                                                                                                                                                                                                                                                                                                                                                                                                                                                                                                                                                                                                                                                                                                                                                                                                                                                                                                                                                                                                                                                                                 |
| RX Claims                                                                    | \$ 6,814,105 \$ 79,95                                                                                                                                                                                                                                                                                                                                                                                                                                                                                                                                                                                                                                                                                                                                                                                                                                                                                                                                                                                                                                                                                                                                                                                                                                                                                                                                                                                                                                                                                                                                                                                                                                                                                                                                                                                                                                                                                                                                                                                                                                                                                                          |
| RX IBNR                                                                      | \$ - \$                                                                                                                                                                                                                                                                                                                                                                                                                                                                                                                                                                                                                                                                                                                                                                                                                                                                                                                                                                                                                                                                                                                                                                                                                                                                                                                                                                                                                                                                                                                                                                                                                                                                                                                                                                                                                                                                                                                                                                                                                                                                                                                        |
| RX Administration                                                            | \$ 85,873 \$ 1,33                                                                                                                                                                                                                                                                                                                                                                                                                                                                                                                                                                                                                                                                                                                                                                                                                                                                                                                                                                                                                                                                                                                                                                                                                                                                                                                                                                                                                                                                                                                                                                                                                                                                                                                                                                                                                                                                                                                                                                                                                                                                                                              |
| Plan Administration                                                          |                                                                                                                                                                                                                                                                                                                                                                                                                                                                                                                                                                                                                                                                                                                                                                                                                                                                                                                                                                                                                                                                                                                                                                                                                                                                                                                                                                                                                                                                                                                                                                                                                                                                                                                                                                                                                                                                                                                                                                                                                                                                                                                                |
| Total Expenses                                                               | \$ 284,835 \$ 2,67<br>\$ 23,648,765 \$ 276,96                                                                                                                                                                                                                                                                                                                                                                                                                                                                                                                                                                                                                                                                                                                                                                                                                                                                                                                                                                                                                                                                                                                                                                                                                                                                                                                                                                                                                                                                                                                                                                                                                                                                                                                                                                                                                                                                                                                                                                                                                                                                                  |
| Contract sectod* acceptable                                                  | \$ 23,048,703                                                                                                                                                                                                                                                                                                                                                                                                                                                                                                                                                                                                                                                                                                                                                                                                                                                                                                                                                                                                                                                                                                                                                                                                                                                                                                                                                                                                                                                                                                                                                                                                                                                                                                                                                                                                                                                                                                                                                                                                                                                                                                                  |
| Net Income/(Loss)                                                            | \$ 1,772,847 \$ 12,55                                                                                                                                                                                                                                                                                                                                                                                                                                                                                                                                                                                                                                                                                                                                                                                                                                                                                                                                                                                                                                                                                                                                                                                                                                                                                                                                                                                                                                                                                                                                                                                                                                                                                                                                                                                                                                                                                                                                                                                                                                                                                                          |
| BALANCE SHEET                                                                | Control of the Condensate Control of the Condensate Control of the Condensate |
| Assets                                                                       |                                                                                                                                                                                                                                                                                                                                                                                                                                                                                                                                                                                                                                                                                                                                                                                                                                                                                                                                                                                                                                                                                                                                                                                                                                                                                                                                                                                                                                                                                                                                                                                                                                                                                                                                                                                                                                                                                                                                                                                                                                                                                                                                |
| Bank Account                                                                 | \$ 5,44                                                                                                                                                                                                                                                                                                                                                                                                                                                                                                                                                                                                                                                                                                                                                                                                                                                                                                                                                                                                                                                                                                                                                                                                                                                                                                                                                                                                                                                                                                                                                                                                                                                                                                                                                                                                                                                                                                                                                                                                                                                                                                                        |
| State Treasury                                                               |                                                                                                                                                                                                                                                                                                                                                                                                                                                                                                                                                                                                                                                                                                                                                                                                                                                                                                                                                                                                                                                                                                                                                                                                                                                                                                                                                                                                                                                                                                                                                                                                                                                                                                                                                                                                                                                                                                                                                                                                                                                                                                                                |
| Due from Cafeteria Plan                                                      | \$ 79,64                                                                                                                                                                                                                                                                                                                                                                                                                                                                                                                                                                                                                                                                                                                                                                                                                                                                                                                                                                                                                                                                                                                                                                                                                                                                                                                                                                                                                                                                                                                                                                                                                                                                                                                                                                                                                                                                                                                                                                                                                                                                                                                       |
| Due from PSE                                                                 | \$ 9,12                                                                                                                                                                                                                                                                                                                                                                                                                                                                                                                                                                                                                                                                                                                                                                                                                                                                                                                                                                                                                                                                                                                                                                                                                                                                                                                                                                                                                                                                                                                                                                                                                                                                                                                                                                                                                                                                                                                                                                                                                                                                                                                        |
| Receivable from Provider                                                     |                                                                                                                                                                                                                                                                                                                                                                                                                                                                                                                                                                                                                                                                                                                                                                                                                                                                                                                                                                                                                                                                                                                                                                                                                                                                                                                                                                                                                                                                                                                                                                                                                                                                                                                                                                                                                                                                                                                                                                                                                                                                                                                                |
| Accounts Receivable                                                          | \$                                                                                                                                                                                                                                                                                                                                                                                                                                                                                                                                                                                                                                                                                                                                                                                                                                                                                                                                                                                                                                                                                                                                                                                                                                                                                                                                                                                                                                                                                                                                                                                                                                                                                                                                                                                                                                                                                                                                                                                                                                                                                                                             |
| Total Assets                                                                 | \$ 1,48<br>95,70                                                                                                                                                                                                                                                                                                                                                                                                                                                                                                                                                                                                                                                                                                                                                                                                                                                                                                                                                                                                                                                                                                                                                                                                                                                                                                                                                                                                                                                                                                                                                                                                                                                                                                                                                                                                                                                                                                                                                                                                                                                                                                               |
|                                                                              | 33,70                                                                                                                                                                                                                                                                                                                                                                                                                                                                                                                                                                                                                                                                                                                                                                                                                                                                                                                                                                                                                                                                                                                                                                                                                                                                                                                                                                                                                                                                                                                                                                                                                                                                                                                                                                                                                                                                                                                                                                                                                                                                                                                          |
| <u>Liabilities</u>                                                           |                                                                                                                                                                                                                                                                                                                                                                                                                                                                                                                                                                                                                                                                                                                                                                                                                                                                                                                                                                                                                                                                                                                                                                                                                                                                                                                                                                                                                                                                                                                                                                                                                                                                                                                                                                                                                                                                                                                                                                                                                                                                                                                                |
| Accounts Payable                                                             | \$                                                                                                                                                                                                                                                                                                                                                                                                                                                                                                                                                                                                                                                                                                                                                                                                                                                                                                                                                                                                                                                                                                                                                                                                                                                                                                                                                                                                                                                                                                                                                                                                                                                                                                                                                                                                                                                                                                                                                                                                                                                                                                                             |
| Deferred Revenues                                                            | \$                                                                                                                                                                                                                                                                                                                                                                                                                                                                                                                                                                                                                                                                                                                                                                                                                                                                                                                                                                                                                                                                                                                                                                                                                                                                                                                                                                                                                                                                                                                                                                                                                                                                                                                                                                                                                                                                                                                                                                                                                                                                                                                             |
| Due to Cafeteria                                                             | \$                                                                                                                                                                                                                                                                                                                                                                                                                                                                                                                                                                                                                                                                                                                                                                                                                                                                                                                                                                                                                                                                                                                                                                                                                                                                                                                                                                                                                                                                                                                                                                                                                                                                                                                                                                                                                                                                                                                                                                                                                                                                                                                             |
| Due to PSE                                                                   | \$ 17                                                                                                                                                                                                                                                                                                                                                                                                                                                                                                                                                                                                                                                                                                                                                                                                                                                                                                                                                                                                                                                                                                                                                                                                                                                                                                                                                                                                                                                                                                                                                                                                                                                                                                                                                                                                                                                                                                                                                                                                                                                                                                                          |
| Health IBNR                                                                  | \$ 24,80                                                                                                                                                                                                                                                                                                                                                                                                                                                                                                                                                                                                                                                                                                                                                                                                                                                                                                                                                                                                                                                                                                                                                                                                                                                                                                                                                                                                                                                                                                                                                                                                                                                                                                                                                                                                                                                                                                                                                                                                                                                                                                                       |
| RX IBNR                                                                      |                                                                                                                                                                                                                                                                                                                                                                                                                                                                                                                                                                                                                                                                                                                                                                                                                                                                                                                                                                                                                                                                                                                                                                                                                                                                                                                                                                                                                                                                                                                                                                                                                                                                                                                                                                                                                                                                                                                                                                                                                                                                                                                                |
| Total Liabilities                                                            |                                                                                                                                                                                                                                                                                                                                                                                                                                                                                                                                                                                                                                                                                                                                                                                                                                                                                                                                                                                                                                                                                                                                                                                                                                                                                                                                                                                                                                                                                                                                                                                                                                                                                                                                                                                                                                                                                                                                                                                                                                                                                                                                |
|                                                                              | \$ 26,37                                                                                                                                                                                                                                                                                                                                                                                                                                                                                                                                                                                                                                                                                                                                                                                                                                                                                                                                                                                                                                                                                                                                                                                                                                                                                                                                                                                                                                                                                                                                                                                                                                                                                                                                                                                                                                                                                                                                                                                                                                                                                                                       |
| Net Assets                                                                   | \$ 69,32                                                                                                                                                                                                                                                                                                                                                                                                                                                                                                                                                                                                                                                                                                                                                                                                                                                                                                                                                                                                                                                                                                                                                                                                                                                                                                                                                                                                                                                                                                                                                                                                                                                                                                                                                                                                                                                                                                                                                                                                                                                                                                                       |
| Less Reserves Allocated                                                      |                                                                                                                                                                                                                                                                                                                                                                                                                                                                                                                                                                                                                                                                                                                                                                                                                                                                                                                                                                                                                                                                                                                                                                                                                                                                                                                                                                                                                                                                                                                                                                                                                                                                                                                                                                                                                                                                                                                                                                                                                                                                                                                                |
| Premiums for Plan Year 1/1/19-12/31/19 (\$5,508,000 + \$2,826,000 + \$13,370 | 0001                                                                                                                                                                                                                                                                                                                                                                                                                                                                                                                                                                                                                                                                                                                                                                                                                                                                                                                                                                                                                                                                                                                                                                                                                                                                                                                                                                                                                                                                                                                                                                                                                                                                                                                                                                                                                                                                                                                                                                                                                                                                                                                           |
| Promiums for Plan Year 1/1/20 12/21/20 (\$2,508,000 + \$2,826,000 + \$13,370 |                                                                                                                                                                                                                                                                                                                                                                                                                                                                                                                                                                                                                                                                                                                                                                                                                                                                                                                                                                                                                                                                                                                                                                                                                                                                                                                                                                                                                                                                                                                                                                                                                                                                                                                                                                                                                                                                                                                                                                                                                                                                                                                                |
| Premiums for Plan Year 1/1/20-12/31/20 (\$1,884,000 + \$8,020,000 + \$15,180 |                                                                                                                                                                                                                                                                                                                                                                                                                                                                                                                                                                                                                                                                                                                                                                                                                                                                                                                                                                                                                                                                                                                                                                                                                                                                                                                                                                                                                                                                                                                                                                                                                                                                                                                                                                                                                                                                                                                                                                                                                                                                                                                                |
| Premiums for Plan Year 1/1/21-12/31/21 (\$5,350,000 + \$9,108,000)           | \$ (14,45                                                                                                                                                                                                                                                                                                                                                                                                                                                                                                                                                                                                                                                                                                                                                                                                                                                                                                                                                                                                                                                                                                                                                                                                                                                                                                                                                                                                                                                                                                                                                                                                                                                                                                                                                                                                                                                                                                                                                                                                                                                                                                                      |
| Premiums for Plan Year 1/1/22-12/31/22 (\$6,072,000)                         | \$ (6,07                                                                                                                                                                                                                                                                                                                                                                                                                                                                                                                                                                                                                                                                                                                                                                                                                                                                                                                                                                                                                                                                                                                                                                                                                                                                                                                                                                                                                                                                                                                                                                                                                                                                                                                                                                                                                                                                                                                                                                                                                                                                                                                       |
| Catastrophic Reserve (\$16,000,000)                                          | \$ (16,00                                                                                                                                                                                                                                                                                                                                                                                                                                                                                                                                                                                                                                                                                                                                                                                                                                                                                                                                                                                                                                                                                                                                                                                                                                                                                                                                                                                                                                                                                                                                                                                                                                                                                                                                                                                                                                                                                                                                                                                                                                                                                                                      |
| Net Assets Available                                                         | \$ 5,90                                                                                                                                                                                                                                                                                                                                                                                                                                                                                                                                                                                                                                                                                                                                                                                                                                                                                                                                                                                                                                                                                                                                                                                                                                                                                                                                                                                                                                                                                                                                                                                                                                                                                                                                                                                                                                                                                                                                                                                                                                                                                                                        |