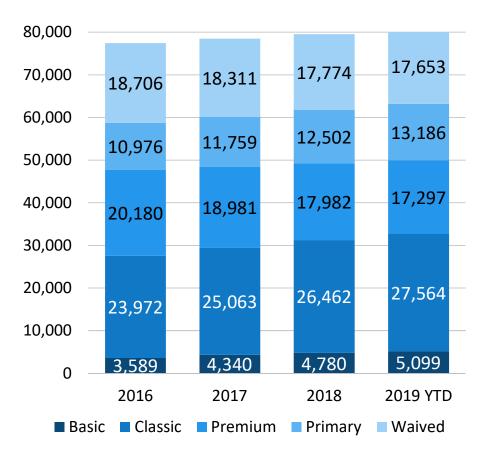

#### Plan Update by Paul Sakhrani & Courtney White, Milliman

Sakhrani and White provided an educational piece on trend and an update on plan experience for ASE and PSE.

#### ASE

- Updated projections show an increase in net income of \$2.2M in 2019 and decrease in net income of \$210K in 2020 (Changes shown relative to November board meeting).
  - Higher other income
  - Lower medical claims
  - Lower pharmacy savings
- 2019 plan experience
  - Estimated surplus of \$14.4M
  - Estimated unallocated net assets at the end of 2019 is \$8.8M
- 2020 plan experience
  - Allocated reserves for 2020 is \$25.1M
  - Estimated surplus of \$6.3M
  - Estimated unallocated net assets at the end of 2020 is \$15M
  - No plan changes / 5% increase in employee contributions

#### **PSE**

- Updated projections show a reduction in net income of \$2.0M in 2019 and an increase income
  of \$50K in 2020 (Changes shown relative to November board meeting).
  - Higher medical claims
  - Lower pharmacy savings
- 2019 plan experience
  - Estimated deficit of \$2.3M
  - Estimated unallocated net assets at the end of 2019 is \$11.3M
- 2020 plan experience
  - Allocated reserves for 2020 is \$25.2M
  - Estimated deficit of \$4.5M
  - Estimated unallocated net assets at the end of 2020 is \$6.8M
  - Allocated reserves for 2020 is 25.3M
  - No plan changes / 0% increase to employee contributions