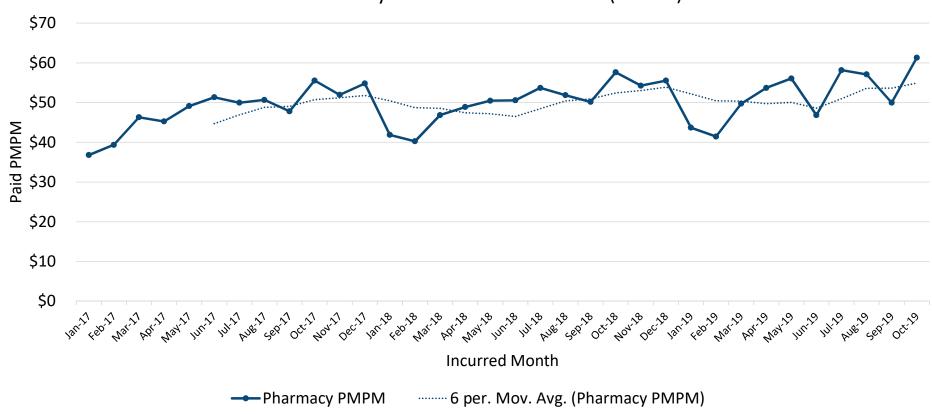

72 \$   | 301.09   |
|--------------------------------|-------------------|-------------|----------|
| Total Expenses PMPM⁴           | \$<br>(287.84) \$ | (294.67) \$ | (304.86) |

<sup>&</sup>lt;sup>1</sup> 2018 Employee Contribution included PPE Funding and Allocation from Department of Education



<sup>&</sup>lt;sup>2</sup> 2018 Administration Fees included Plan Administration

<sup>&</sup>lt;sup>3</sup> Allocation of Reserves included in Total Income

<sup>&</sup>lt;sup>4</sup> Total Expenses offset by Pharmacy Savings

### Income vs. Expenditure



<sup>\* 2018</sup> Employee Contribution includes PPE Funding

<sup>\*\*</sup> Total Expenses offset by Pharmacy Savings



## **Monthly Trend - Medical**

PSE - Medical Per Member Per Month (PMPM)





## **Monthly Trend - Pharmacy**







#### **End of Year Assets**





#### **PSE - Average Membership by Status**







# **Appendix**

## **ASE - Reserves Allocation by Year**

The chart represents the reserves amounts allocated each year (in millions), and how much reserves are available each year.





#### **ASE - Average Membership by Plan**



29

#### **ASE - Average Enrollment (Subscribers) by Plan**





#### **PSE - Reserves Allocation by Year**

The chart represents the reserves amounts allocated each year (in millions), and how much reserves are available each year.





#### **PSE - Average Membership by Plan**







## **PSE - Average Enrollment (Subscribers) by Plan**







Assumptions - Trend

| Division | Division Group         |      | Pharmacy Trend |  |  |
|----------|------------------------|------