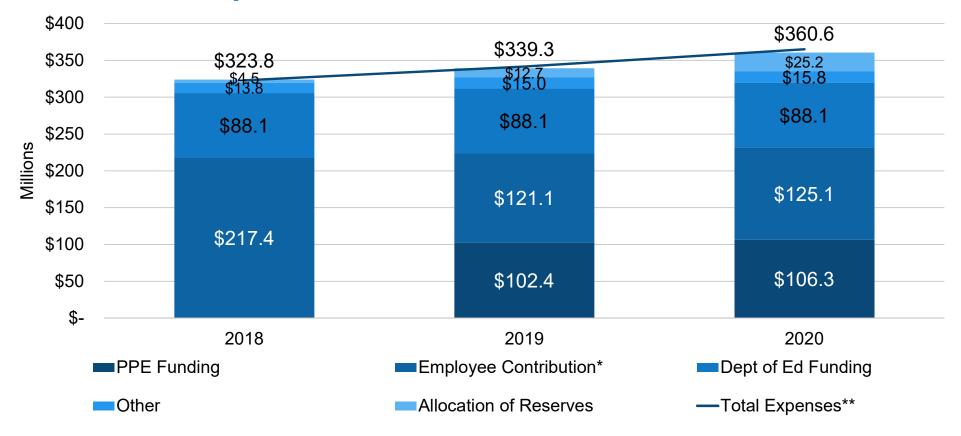

#### ASE

- Updated projections show an increase in net income of \$2.2M in 2019 and decrease in net income of \$210K in 2020 (Changes shown relative to November board meeting).
  - Higher other income
  - Lower medical claims
  - Lower pharmacy savings
- 2019 plan experience
  - Estimated surplus of \$14.4M
  - Estimated unallocated net assets at the end of 2019 is \$8.8M
- 2020 plan experience
  - Allocated reserves for 2020 is \$25.1M
  - Estimated surplus of \$6.3M
  - Estimated unallocated net assets at the end of 2020 is \$15M
  - No plan changes / 5% increase in employee contributions

#### **PSE**

- Updated projections show a reduction in net income of \$2.0M in 2019 and an increase income
  of \$50K in 2020 (Changes shown relative to November board meeting).
  - Higher medical claims
  - Lower pharmacy savings
- 2019 plan experience
  - Estimated deficit of \$2.3M
  - Estimated unallocated net assets at the end of 2019 is \$11.3M
- 2020 plan experience
  - Allocated reserves for 2020 is \$25.2M
  - Estimated deficit of \$4.5M
  - Estimated unallocated net assets at the end of 2020 is \$6.8M
  - Allocated reserves for 2020 is 25.3M
  - No plan changes / 0% increase to employee contributions