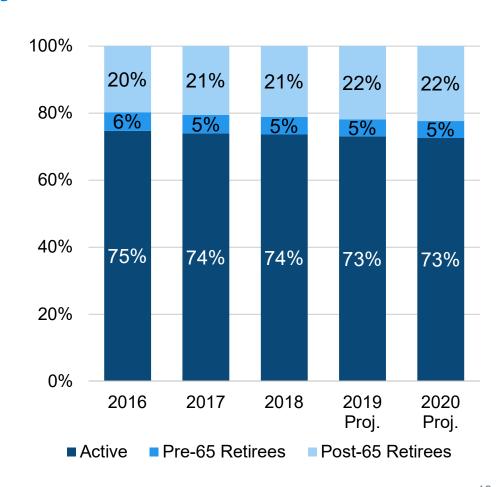

| 61,468         |
|                                               | 100.00         | 101.70         |                |
| Total Income PMPM <sup>2</sup>                | \$<br>422.22   | \$<br>431.53   | \$<br>437.08   |
| Total Expenses PMPM <sup>3</sup>              | \$<br>(417.98) | \$<br>(411.93) | \$<br>(428.50) |

<sup>&</sup>lt;sup>1</sup> 2018 Administration Fees included Plan Administration

<sup>&</sup>lt;sup>3</sup> Total Expenses offset by Pharmacy Savings



<sup>&</sup>lt;sup>2</sup> Allocation of Reserves included in Total Income

### Income vs. Expenditure



<sup>\*</sup> Total Expenses offset by Pharmacy Savings



## **Monthly Trend - Medical**







## **Monthly Trend - Pharmacy**







#### **End of Year Assets**





#### **ASE - Average Membership by Status**







## Public School Employees (PSE)

#### **Executive Summary**

- Updated projections show a reduction in net income of \$2.0M in 2019 and an increase in net income of \$50K in 2020 (Changes shown relative to November board meeting).
  - Higher medical claims
  - Lower pharmacy savings
- 2019 plan experience
  - Estimated deficit of \$2.3M
  - Estimated unallocated net assets at the end of 2019 is \$11.3M
- 2020 plan experience
  - Allocated reserves for 2020 is \$25.2M
  - Estimated deficit of \$4.5M
  - Estimated unallocated net assets at the end of 2020 is \$6.8M
  - No plan changes / 0% increase to employee contributions



## **Total Plan Experience**

| <u>Funding</u>                                | <u>2018</u>    | <u>2019</u>    | <u>2020</u>    |
|------------------------------