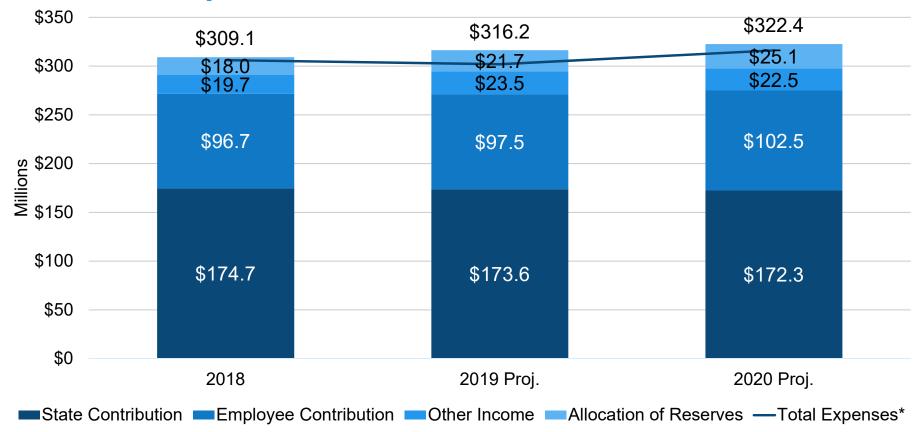

#### ASE

- Updated projections show an increase in net income of \$2.2M in 2019 and decrease in net income of \$210K in 2020 (Changes shown relative to November board meeting).
  - Higher other income
  - Lower medical claims
  - Lower pharmacy savings
- 2019 plan experience
  - Estimated surplus of \$14.4M
  - Estimated unallocated net assets at the end of 2019 is \$8.8M
- 2020 plan experience
  - Allocated reserves for 2020 is \$25.1M
  - Estimated surplus of \$6.3M
  - Estimated unallocated net assets at the end of 2020 is \$15M
  - No plan changes / 5% increase in employee contributions

#### **PSE**

- Updated projections show a reduction in net income of \$2.0M in 2019 and an increase income
  of \$50K in 2020 (Changes shown relative to November board meeting).
  - Higher medical claims
  - Lower pharmacy savings
- 2019 plan experience
  - Estimated deficit of \$2.3M
  - Estimated unallocated net assets at the end of 2019 is \$11.3M
- 2020 plan experience
  - Allocated reserves for 2020 is \$25.2M
  - Estimated deficit of \$4.5M
  - Estimated unallocated net assets at the end of 2020 is \$6.8M
  - Allocated reserves for 2020 is 25.3M
  - No plan changes / 0% increase to employee contributions