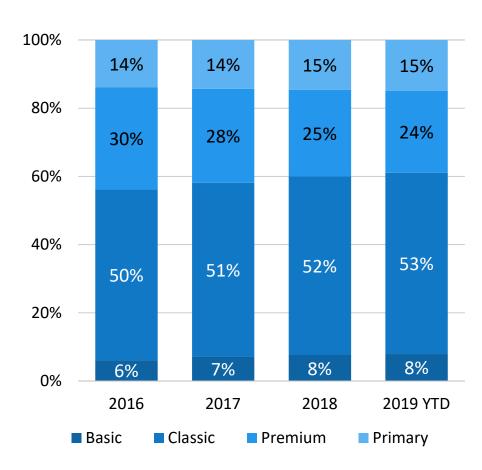

#### Plan Update by Paul Sakhrani & Courtney White, Milliman

Sakhrani and White provided an educational piece on trend and an update on plan experience for ASE and PSE.

#### ASE

- Updated projections show an increase in net income of \$2.2M in 2019 and decrease in net income of \$210K in 2020 (Changes shown relative to November board meeting).
  - Higher other income
  - Lower medical claims
  - Lower pharmacy savings
- 2019 plan experience
  - Estimated surplus of \$14.4M
  - Estimated unallocated net assets at the end of 2019 is \$8.8M
- 2020 plan experience
  - Allocated reserves for 2020 is \$25.1M
  - Estimated surplus of \$6.3M
  - Estimated unallocated net assets at the end of 2020 is \$15M
  - No plan changes / 5% increase in employee contributions

#### **PSE**

- Updated projections show a reduction in net income of \$2.0M in 2019 and an increase income
  of \$50K in 2020 (Changes shown relative to November board meeting).
  - Higher medical claims
  - Lower pharmacy savings
- 2019 plan experience
  - Estimated deficit of \$2.3M
  - Estimated unallocated net assets at the end of 2019 is \$11.3M
- 2020 plan experience
  - Allocated reserves for 2020 is \$25.2M
  - Estimated deficit of \$4.5M
  - Estimated unallocated net assets at the end of 2020 is \$6.8M
  - Allocated reserves for 2020 is 25.3M
  - No plan changes / 0% increase to employee contributions