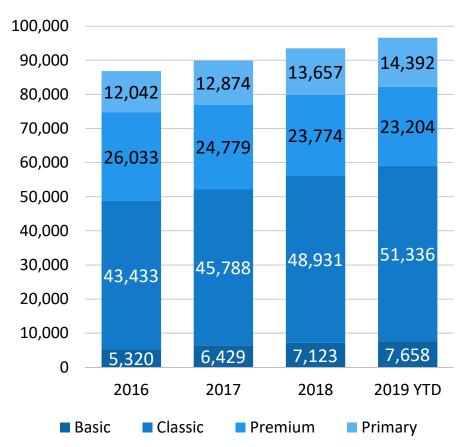

#### Plan Update by Paul Sakhrani & Courtney White, Milliman

Sakhrani and White provided an educational piece on trend and an update on plan experience for ASE and PSE.

#### ASE

- Updated projections show an increase in net income of \$2.2M in 2019 and decrease in net income of \$210K in 2020 (Changes shown relative to November board meeting).
  - Higher other income
  - Lower medical claims
  - Lower pharmacy savings
- 2019 plan experience
  - Estimated surplus of \$14.4M
  - Estimated unallocated net assets at the end of 2019 is \$8.8M
- 2020 plan experience
  - Allocated reserves for 2020 is \$25.1M
  - Estimated surplus of \$6.3M
  - Estimated unallocated net assets at the end of 2020 is \$15M
  - No plan changes / 5% increase in employee contributions

#### **PSE**

- Updated projections show a reduction in net income of \$2.0M in 2019 and an increase income
  of \$50K in 2020 (Changes shown relative to November board meeting).
  - Higher medical claims
  - Lower pharmacy savings
- 2019 plan experience
  - Estimated deficit of \$2.3M
  - Estimated unallocated net assets at the end of 2019 is \$11.3M
- 2020 plan experience
  - Allocated reserves for 2020 is \$25.2M
  - Estimated deficit of \$4.5M
  - Estimated unallocated net assets at the end of 2020 is \$6.8M
  - Allocated reserves for 2020 is 25.3M
  - No plan changes / 0% increase to employee contributions