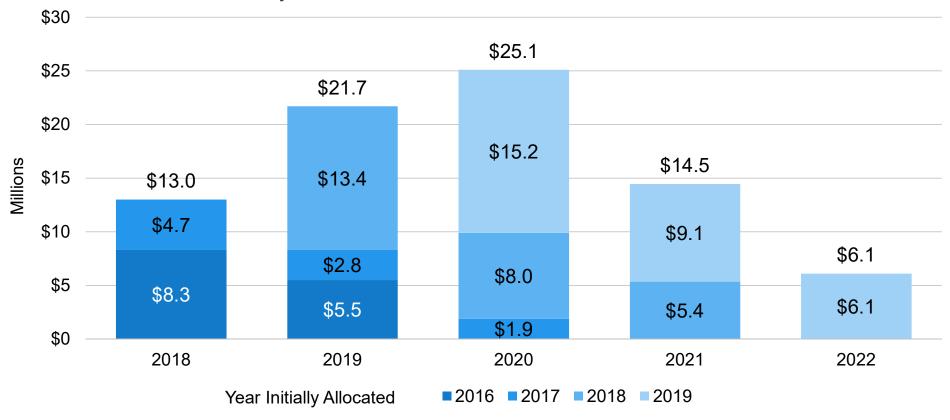

#### ASE

- Updated projections show an increase in net income of \$2.2M in 2019 and decrease in net income of \$210K in 2020 (Changes shown relative to November board meeting).
  - Higher other income
  - Lower medical claims
  - Lower pharmacy savings
- 2019 plan experience
  - Estimated surplus of \$14.4M
  - Estimated unallocated net assets at the end of 2019 is \$8.8M
- 2020 plan experience
  - Allocated reserves for 2020 is \$25.1M
  - Estimated surplus of \$6.3M
  - Estimated unallocated net assets at the end of 2020 is \$15M
  - No plan changes / 5% increase in employee contributions

#### **PSE**

- Updated projections show a reduction in net income of \$2.0M in 2019 and an increase income
  of \$50K in 2020 (Changes shown relative to November board meeting).
  - Higher medical claims
  - Lower pharmacy savings
- 2019 plan experience
  - Estimated deficit of \$2.3M
  - Estimated unallocated net assets at the end of 2019 is \$11.3M
- 2020 plan experience
  - Allocated reserves for 2020 is \$25.2M
  - Estimated deficit of \$4.5M
  - Estimated unallocated net assets at the end of 2020 is \$6.8M
  - Allocated reserves for 2020 is 25.3M
  - No plan changes / 0% increase to employee contributions