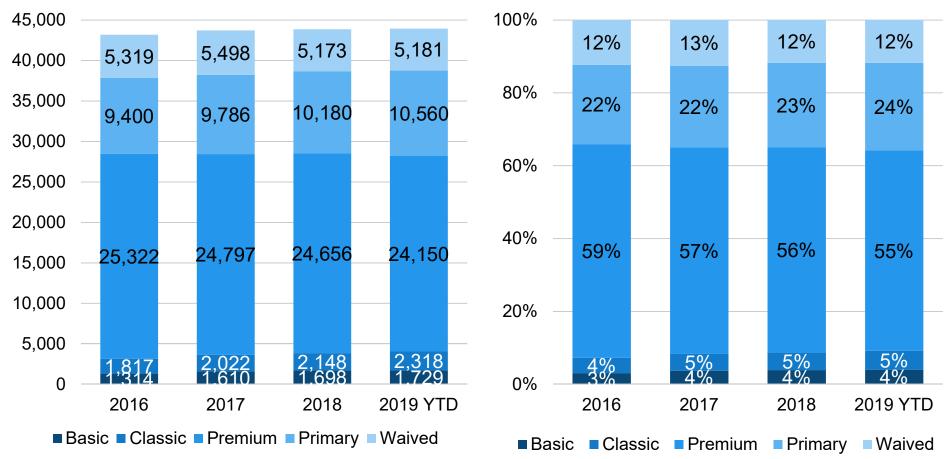

| REVENUES & EXPENDITURES                                                      | and the second control of the second control |
|------------------------------------------------------------------------------|--------------------------------------------------------------------------------------------------------------------------------------------------------------------------------------------------------------------------------------------------------------------------------------------------------------------------------------------------------------------------------------------------------------------------------------------------------------------------------------------------------------------------------------------------------------------------------------------------------------------------------------------------------------------------------------------------------------------------------------------------------------------------------------------------------------------------------------------------------------------------------------------------------------------------------------------------------------------------------------------------------------------------------------------------------------------------------------------------------------------------------------------------------------------------------------------------------------------------------------------------------------------------------------------------------------------------------------------------------------------------------------------------------------------------------------------------------------------------------------------------------------------------------------------------------------------------------------------------------------------------------------------------------------------------------------------------------------------------------------------------------------------------------------------------------------------------------------------------------------------------------------------------------------------------------------------------------------------------------------------------------------------------------------------------------------------------------------------------------------------------------|
| REVENUES & EXPENDITURES                                                      |                                                                                                                                                                                                                                                                                                                                                                                                                                                                                                                                                                                                                                                                                                                                                                                                                                                                                                                                                                                                                                                                                                                                                                                                                                                                                                                                                                                                                                                                                                                                                                                                                                                                                                                                                                                                                                                                                                                                                                                                                                                                                                                                |
|                                                                              | Current Year to                                                                                                                                                                                                                                                                                                                                                                                                                                                                                                                                                                                                                                                                                                                                                                                                                                                                                                                                                                                                                                                                                                                                                                                                                                                                                                                                                                                                                                                                                                                                                                                                                                                                                                                                                                                                                                                                                                                                                                                                                                                                                                                |
| <u>Funding</u>                                                               | Month (11 Mo                                                                                                                                                                                                                                                                                                                                                                                                                                                                                                                                                                                                                                                                                                                                                                                                                                                                                                                                                                                                                                                                                                                                                                                                                                                                                                                                                                                                                                                                                                                                                                                                                                                                                                                                                                                                                                                                                                                                                                                                                                                                                                                   |
| State Contribution                                                           | \$ 14,359,912 \$ 159,2                                                                                                                                                                                                                                                                                                                                                                                                                                                                                                                                                                                                                                                                                                                                                                                                                                                                                                                                                                                                                                                                                                                                                                                                                                                                                                                                                                                                                                                                                                                                                                                                                                                                                                                                                                                                                                                                                                                                                                                                                                                                                                         |
| Employee Contribution                                                        | \$ 8,067,010 \$ 89,4                                                                                                                                                                                                                                                                                                                                                                                                                                                                                                                                                                                                                                                                                                                                                                                                                                                                                                                                                                                                                                                                                                                                                                                                                                                                                                                                                                                                                                                                                                                                                                                                                                                                                                                                                                                                                                                                                                                                                                                                                                                                                                           |
| Other                                                                        | \$ 1,186,023 \$ 20,9                                                                                                                                                                                                                                                                                                                                                                                                                                                                                                                                                                                                                                                                                                                                                                                                                                                                                                                                                                                                                                                                                                                                                                                                                                                                                                                                                                                                                                                                                                                                                                                                                                                                                                                                                                                                                                                                                                                                                                                                                                                                                                           |
| Allocation of Reserves                                                       | \$ 1,808,667 \$ 19,8                                                                                                                                                                                                                                                                                                                                                                                                                                                                                                                                                                                                                                                                                                                                                                                                                                                                                                                                                                                                                                                                                                                                                                                                                                                                                                                                                                                                                                                                                                                                                                                                                                                                                                                                                                                                                                                                                                                                                                                                                                                                                                           |
| Total Funding                                                                | \$ 25,421,612 \$ 289,5                                                                                                                                                                                                                                                                                                                                                                                                                                                                                                                                                                                                                                                                                                                                                                                                                                                                                                                                                                                                                                                                                                                                                                                                                                                                                                                                                                                                                                                                                                                                                                                                                                                                                                                                                                                                                                                                                                                                                                                                                                                                                                         |
| 4 Weeks Medical & Pharmacy Claims                                            |                                                                                                                                                                                                                                                                                                                                                                                                                                                                                                                                                                                                                                                                                                                                                                                                                                                                                                                                                                                                                                                                                                                                                                                                                                                                                                                                                                                                                                                                                                                                                                                                                                                                                                                                                                                                                                                                                                                                                                                                                                                                                                                                |
| Expenses                                                                     |                                                                                                                                                                                                                                                                                                                                                                                                                                                                                                                                                                                                                                                                                                                                                                                                                                                                                                                                                                                                                                                                                                                                                                                                                                                                                                                                                                                                                                                                                                                                                                                                                                                                                                                                                                                                                                                                                                                                                                                                                                                                                                                                |
| Medical Expenses                                                             |                                                                                                                                                                                                                                                                                                                                                                                                                                                                                                                                                                                                                                                                                                                                                                                                                                                                                                                                                                                                                                                                                                                                                                                                                                                                                                                                                                                                                                                                                                                                                                                                                                                                                                                                                                                                                                                                                                                                                                                                                                                                                                                                |
| Claims Expense                                                               | \$ 15,035,645 \$ 176,63                                                                                                                                                                                                                                                                                                                                                                                                                                                                                                                                                                                                                                                                                                                                                                                                                                                                                                                                                                                                                                                                                                                                                                                                                                                                                                                                                                                                                                                                                                                                                                                                                                                                                                                                                                                                                                                                                                                                                                                                                                                                                                        |
| Claims IBNR                                                                  | \$                                                                                                                                                                                                                                                                                                                                                                                                                                                                                                                                                                                                                                                                                                                                                                                                                                                                                                                                                                                                                                                                                                                                                                                                                                                                                                                                                                                                                                                                                                                                                                                                                                                                                                                                                                                                                                                                                                                                                                                                                                                                                                                             |
| Medical Administration Fees                                                  | \$ 1,309,672 \$ 15,08                                                                                                                                                                                                                                                                                                                                                                                                                                                                                                                                                                                                                                                                                                                                                                                                                                                                                                                                                                                                                                                                                                                                                                                                                                                                                                                                                                                                                                                                                                                                                                                                                                                                                                                                                                                                                                                                                                                                                                                                                                                                                                          |
| Refunds                                                                      | \$ - \$                                                                                                                                                                                                                                                                                                                                                                                                                                                                                                                                                                                                                                                                                                                                                                                                                                                                                                                                                                                                                                                                                                                                                                                                                                                                                                                                                                                                                                                                                                                                                                                                                                                                                                                                                                                                                                                                                                                                                                                                                                                                                                                        |
| Employee Assistance Plan (EAP)                                               | \$ 41,740 \$ 49                                                                                                                                                                                                                                                                                                                                                                                                                                                                                                                                                                                                                                                                                                                                                                                                                                                                                                                                                                                                                                                                                                                                                                                                                                                                                                                                                                                                                                                                                                                                                                                                                                                                                                                                                                                                                                                                                                                                                                                                                                                                                                                |
| Life Insurance                                                               | \$ 76,895 \$ 89                                                                                                                                                                                                                                                                                                                                                                                                                                                                                                                                                                                                                                                                                                                                                                                                                                                                                                                                                                                                                                                                                                                                                                                                                                                                                                                                                                                                                                                                                                                                                                                                                                                                                                                                                                                                                                                                                                                                                                                                                                                                                                                |
| Pharmacy Expenses                                                            | ÷ 10,000 \$ 0.                                                                                                                                                                                                                                                                                                                                                                                                                                                                                                                                                                                                                                                                                                                                                                                                                                                                                                                                                                                                                                                                                                                                                                                                                                                                                                                                                                                                                                                                                                                                                                                                                                                                                                                                                                                                                                                                                                                                                                                                                                                                                                                 |
| RX Claims                                                                    | \$ 6,814,105 \$ 79,95                                                                                                                                                                                                                                                                                                                                                                                                                                                                                                                                                                                                                                                                                                                                                                                                                                                                                                                                                                                                                                                                                                                                                                                                                                                                                                                                                                                                                                                                                                                                                                                                                                                                                                                                                                                                                                                                                                                                                                                                                                                                                                          |
| RX IBNR                                                                      | \$ - \$                                                                                                                                                                                                                                                                                                                                                                                                                                                                                                                                                                                                                                                                                                                                                                                                                                                                                                                                                                                                                                                                                                                                                                                                                                                                                                                                                                                                                                                                                                                                                                                                                                                                                                                                                                                                                                                                                                                                                                                                                                                                                                                        |
| RX Administration                                                            | \$ 85,873 \$ 1,33                                                                                                                                                                                                                                                                                                                                                                                                                                                                                                                                                                                                                                                                                                                                                                                                                                                                                                                                                                                                                                                                                                                                                                                                                                                                                                                                                                                                                                                                                                                                                                                                                                                                                                                                                                                                                                                                                                                                                                                                                                                                                                              |
| Plan Administration                                                          |                                                                                                                                                                                                                                                                                                                                                                                                                                                                                                                                                                                                                                                                                                                                                                                                                                                                                                                                                                                                                                                                                                                                                                                                                                                                                                                                                                                                                                                                                                                                                                                                                                                                                                                                                                                                                                                                                                                                                                                                                                                                                                                                |
| Total Expenses                                                               | \$ 284,835 \$ 2,67<br>\$ 23,648,765 \$ 276,96                                                                                                                                                                                                                                                                                                                                                                                                                                                                                                                                                                                                                                                                                                                                                                                                                                                                                                                                                                                                                                                                                                                                                                                                                                                                                                                                                                                                                                                                                                                                                                                                                                                                                                                                                                                                                                                                                                                                                                                                                                                                                  |
| Contract sectod* acceptable                                                  | \$ 23,048,703                                                                                                                                                                                                                                                                                                                                                                                                                                                                                                                                                                                                                                                                                                                                                                                                                                                                                                                                                                                                                                                                                                                                                                                                                                                                                                                                                                                                                                                                                                                                                                                                                                                                                                                                                                                                                                                                                                                                                                                                                                                                                                                  |
| Net Income/(Loss)                                                            | \$ 1,772,847 \$ 12,55                                                                                                                                                                                                                                                                                                                                                                                                                                                                                                                                                                                                                                                                                                                                                                                                                                                                                                                                                                                                                                                                                                                                                                                                                                                                                                                                                                                                                                                                                                                                                                                                                                                                                                                                                                                                                                                                                                                                                                                                                                                                                                          |
| BALANCE SHEET                                                                | Control of the Condensate Control of the Condensate Control of the Condensate |
| Assets                                                                       |                                                                                                                                                                                                                                                                                                                                                                                                                                                                                                                                                                                                                                                                                                                                                                                                                                                                                                                                                                                                                                                                                                                                                                                                                                                                                                                                                                                                                                                                                                                                                                                                                                                                                                                                                                                                                                                                                                                                                                                                                                                                                                                                |
| Bank Account                                                                 | \$ 5,44                                                                                                                                                                                                                                                                                                                                                                                                                                                                                                                                                                                                                                                                                                                                                                                                                                                                                                                                                                                                                                                                                                                                                                                                                                                                                                                                                                                                                                                                                                                                                                                                                                                                                                                                                                                                                                                                                                                                                                                                                                                                                                                        |
| State Treasury                                                               |                                                                                                                                                                                                                                                                                                                                                                                                                                                                                                                                                                                                                                                                                                                                                                                                                                                                                                                                                                                                                                                                                                                                                                                                                                                                                                                                                                                                                                                                                                                                                                                                                                                                                                                                                                                                                                                                                                                                                                                                                                                                                                                                |
| Due from Cafeteria Plan                                                      | \$ 79,64                                                                                                                                                                                                                                                                                                                                                                                                                                                                                                                                                                                                                                                                                                                                                                                                                                                                                                                                                                                                                                                                                                                                                                                                                                                                                                                                                                                                                                                                                                                                                                                                                                                                                                                                                                                                                                                                                                                                                                                                                                                                                                                       |
| Due from PSE                                                                 | \$ 9,12                                                                                                                                                                                                                                                                                                                                                                                                                                                                                                                                                                                                                                                                                                                                                                                                                                                                                                                                                                                                                                                                                                                                                                                                                                                                                                                                                                                                                                                                                                                                                                                                                                                                                                                                                                                                                                                                                                                                                                                                                                                                                                                        |
| Receivable from Provider                                                     |                                                                                                                                                                                                                                                                                                                                                                                                                                                                                                                                                                                                                                                                                                                                                                                                                                                                                                                                                                                                                                                                                                                                                                                                                                                                                                                                                                                                                                                                                                                                                                                                                                                                                                                                                                                                                                                                                                                                                                                                                                                                                                                                |
| Accounts Receivable                                                          | \$                                                                                                                                                                                                                                                                                                                                                                                                                                                                                                                                                                                                                                                                                                                                                                                                                                                                                                                                                                                                                                                                                                                                                                                                                                                                                                                                                                                                                                                                                                                                                                                                                                                                                                                                                                                                                                                                                                                                                                                                                                                                                                                             |
| Total Assets                                                                 | \$ 1,48<br>95,70                                                                                                                                                                                                                                                                                                                                                                                                                                                                                                                                                                                                                                                                                                                                                                                                                                                                                                                                                                                                                                                                                                                                                                                                                                                                                                                                                                                                                                                                                                                                                                                                                                                                                                                                                                                                                                                                                                                                                                                                                                                                                                               |
|                                                                              | 33,70                                                                                                                                                                                                                                                                                                                                                                                                                                                                                                                                                                                                                                                                                                                                                                                                                                                                                                                                                                                                                                                                                                                                                                                                                                                                                                                                                                                                                                                                                                                                                                                                                                                                                                                                                                                                                                                                                                                                                                                                                                                                                                                          |
| <u>Liabilities</u>                                                           |                                                                                                                                                                                                                                                                                                                                                                                                                                                                                                                                                                                                                                                                                                                                                                                                                                                                                                                                                                                                                                                                                                                                                                                                                                                                                                                                                                                                                                                                                                                                                                                                                                                                                                                                                                                                                                                                                                                                                                                                                                                                                                                                |
| Accounts Payable                                                             | \$                                                                                                                                                                                                                                                                                                                                                                                                                                                                                                                                                                                                                                                                                                                                                                                                                                                                                                                                                                                                                                                                                                                                                                                                                                                                                                                                                                                                                                                                                                                                                                                                                                                                                                                                                                                                                                                                                                                                                                                                                                                                                                                             |
| Deferred Revenues                                                            | \$                                                                                                                                                                                                                                                                                                                                                                                                                                                                                                                                                                                                                                                                                                                                                                                                                                                                                                                                                                                                                                                                                                                                                                                                                                                                                                                                                                                                                                                                                                                                                                                                                                                                                                                                                                                                                                                                                                                                                                                                                                                                                                                             |
| Due to Cafeteria                                                             | \$                                                                                                                                                                                                                                                                                                                                                                                                                                                                                                                                                                                                                                                                                                                                                                                                                                                                                                                                                                                                                                                                                                                                                                                                                                                                                                                                                                                                                                                                                                                                                                                                                                                                                                                                                                                                                                                                                                                                                                                                                                                                                                                             |
| Due to PSE                                                                   | \$ 17                                                                                                                                                                                                                                                                                                                                                                                                                                                                                                                                                                                                                                                                                                                                                                                                                                                                                                                                                                                                                                                                                                                                                                                                                                                                                                                                                                                                                                                                                                                                                                                                                                                                                                                                                                                                                                                                                                                                                                                                                                                                                                                          |
| Health IBNR                                                                  | \$ 24,80                                                                                                                                                                                                                                                                                                                                                                                                                                                                                                                                                                                                                                                                                                                                                                                                                                                                                                                                                                                                                                                                                                                                                                                                                                                                                                                                                                                                                                                                                                                                                                                                                                                                                                                                                                                                                                                                                                                                                                                                                                                                                                                       |
| RX IBNR                                                                      |                                                                                                                                                                                                                                                                                                                                                                                                                                                                                                                                                                                                                                                                                                                                                                                                                                                                                                                                                                                                                                                                                                                                                                                                                                                                                                                                                                                                                                                                                                                                                                                                                                                                                                                                                                                                                                                                                                                                                                                                                                                                                                                                |
| Total Liabilities                                                            |                                                                                                                                                                                                                                                                                                                                                                                                                                                                                                                                                                                                                                                                                                                                                                                                                                                                                                                                                                                                                                                                                                                                                                                                                                                                                                                                                                                                                                                                                                                                                                                                                                                                                                                                                                                                                                                                                                                                                                                                                                                                                                                                |
|                                                                              | \$ 26,37                                                                                                                                                                                                                                                                                                                                                                                                                                                                                                                                                                                                                                                                                                                                                                                                                                                                                                                                                                                                                                                                                                                                                                                                                                                                                                                                                                                                                                                                                                                                                                                                                                                                                                                                                                                                                                                                                                                                                                                                                                                                                                                       |
| Net Assets                                                                   | \$ 69,32                                                                                                                                                                                                                                                                                                                                                                                                                                                                                                                                                                                                                                                                                                                                                                                                                                                                                                                                                                                                                                                                                                                                                                                                                                                                                                                                                                                                                                                                                                                                                                                                                                                                                                                                                                                                                                                                                                                                                                                                                                                                                                                       |
| Less Reserves Allocated                                                      |                                                                                                                                                                                                                                                                                                                                                                                                                                                                                                                                                                                                                                                                                                                                                                                                                                                                                                                                                                                                                                                                                                                                                                                                                                                                                                                                                                                                                                                                                                                                                                                                                                                                                                                                                                                                                                                                                                                                                                                                                                                                                                                                |
| Premiums for Plan Year 1/1/19-12/31/19 (\$5,508,000 + \$2,826,000 + \$13,370 | 0001                                                                                                                                                                                                                                                                                                                                                                                                                                                                                                                                                                                                                                                                                                                                                                                                                                                                                                                                                                                                                                                                                                                                                                                                                                                                                                                                                                                                                                                                                                                                                                                                                                                                                                                                                                                                                                                                                                                                                                                                                                                                                                                           |
| Promiums for Plan Year 1/1/20 12/21/20 (\$2,508,000 + \$2,826,000 + \$13,370 |                                                                                                                                                                                                                                                                                                                                                                                                                                                                                                                                                                                                                                                                                                                                                                                                                                                                                                                                                                                                                                                                                                                                                                                                                                                                                                                                                                                                                                                                                                                                                                                                                                                                                                                                                                                                                                                                                                                                                                                                                                                                                                                                |
| Premiums for Plan Year 1/1/20-12/31/20 (\$1,884,000 + \$8,020,000 + \$15,180 |                                                                                                                                                                                                                                                                                                                                                                                                                                                                                                                                                                                                                                                                                                                                                                                                                                                                                                                                                                                                                                                                                                                                                                                                                                                                                                                                                                                                                                                                                                                                                                                                                                                                                                                                                                                                                                                                                                                                                                                                                                                                                                                                |
| Premiums for Plan Year 1/1/21-12/31/21 (\$5,350,000 + \$9,108,000)           | \$ (14,45                                                                                                                                                                                                                                                                                                                                                                                                                                                                                                                                                                                                                                                                                                                                                                                                                                                                                                                                                                                                                                                                                                                                                                                                                                                                                                                                                                                                                                                                                                                                                                                                                                                                                                                                                                                                                                                                                                                                                                                                                                                                                                                      |
| Premiums for Plan Year 1/1/22-12/31/22 (\$6,072,000)                         | \$ (6,07                                                                                                                                                                                                                                                                                                                                                                                                                                                                                                                                                                                                                                                                                                                                                                                                                                                                                                                                                                                                                                                                                                                                                                                                                                                                                                                                                                                                                                                                                                                                                                                                                                                                                                                                                                                                                                                                                                                                                                                                                                                                                                                       |
| Catastrophic Reserve (\$16,000,000)                                          | \$ (16,00                                                                                                                                                                                                                                                                                                                                                                                                                                                                                                                                                                                                                                                                                                                                                                                                                                                                                                                                                                                                                                                                                                                                                                                                                                                                                                                                                                                                                                                                                                                                                                                                                                                                                                                                                                                                                                                                                                                                                                                                                                                                                                                      |
| Net Assets Available                                                         | \$ 5,90                                                                                                                                                                                                                                                                                                                                                                                                                                                                                                                                                                                                                                                                                                                                                                                                                                                                                                                                                                                                                                                                                                                                                                                                                                                                                                                                                                                                                                                                                                                                                                                                                                                                                                                                                                                                                                                                                                                                                                                                                                                                                                                        |