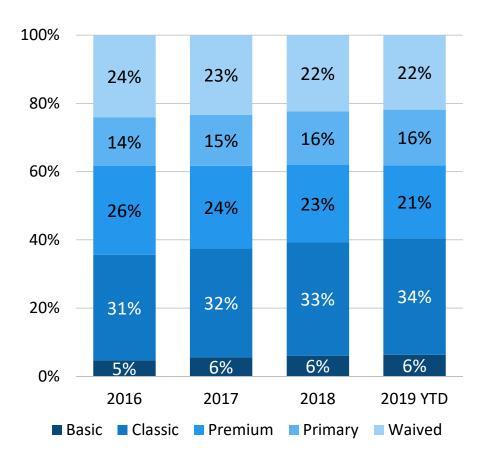

#### Plan Update by Paul Sakhrani & Courtney White, Milliman

Sakhrani and White provided an educational piece on trend and an update on plan experience for ASE and PSE.

#### ASE

- Updated projections show an increase in net income of \$2.2M in 2019 and decrease in net income of \$210K in 2020 (Changes shown relative to November board meeting).
  - Higher other income
  - Lower medical claims
  - Lower pharmacy savings
- 2019 plan experience
  - Estimated surplus of \$14.4M
  - Estimated unallocated net assets at the end of 2019 is \$8.8M
- 2020 plan experience
  - Allocated reserves for 2020 is \$25.1M
  - Estimated surplus of \$6.3M
  - Estimated unallocated net assets at the end of 2020 is \$15M
  - No plan changes / 5% increase in employee contributions

#### **PSE**

- Updated projections show a reduction in net income of \$2.0M in 2019 and an increase income
  of \$50K in 2020 (Changes shown relative to November board meeting).
  - Higher medical claims
  - Lower pharmacy savings
- 2019 plan experience
  - Estimated deficit of \$2.3M
  - Estimated unallocated net assets at the end of 2019 is \$11.3M
- 2020 plan experience
  - Allocated reserves for 2020 is \$25.2M
  - Estimated deficit of \$4.5M
  - Estimated unallocated net assets at the end of 2020 is \$6.8M
  - Allocated reserves for 2020 is 25.3M
  - No plan changes / 0% increase to employee contributions