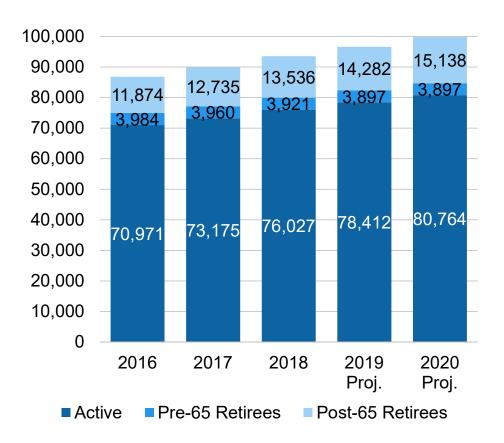

------|----------|
| Total Expenses PMPM⁴           | \$<br>(287.84) \$ | (294.67) \$ | (304.86) |

<sup>&</sup>lt;sup>1</sup> 2018 Employee Contribution included PPE Funding and Allocation from Department of Education



<sup>&</sup>lt;sup>2</sup> 2018 Administration Fees included Plan Administration

<sup>&</sup>lt;sup>3</sup> Allocation of Reserves included in Total Income

<sup>&</sup>lt;sup>4</sup> Total Expenses offset by Pharmacy Savings

### Income vs. Expenditure



<sup>\* 2018</sup> Employee Contribution includes PPE Funding

<sup>\*\*</sup> Total Expenses offset by Pharmacy Savings



## **Monthly Trend - Medical**

PSE - Medical Per Member Per Month (PMPM)





## **Monthly Trend - Pharmacy**







#### **End of Year Assets**





#### **PSE - Average Membership by Status**







# **Appendix**

## **ASE - Reserves Allocation by Year**

The chart represents the reserves amounts allocated each year (in millions), and how much reserves are available each year.





#### **ASE - Average Membership by Plan**



29

#### **ASE - Average Enrollment (Subscribers) by Plan**





#### **PSE - Reserves Allocation by Year**

The chart represents the reserves amounts allocated each year (in millions), and how much reserves are available each year.





#### **PSE - Average Membership by Plan**







## **PSE - Average Enrollment (Subscribers) by Plan**







Assumptions - Trend

| Division | Division Group         |      | Pharmacy Trend |  |  |
|----------|------------------------|------|----------------|--|--|
| ASE      | Active/Pre-65 Retirees | 5.0% | 8.0%