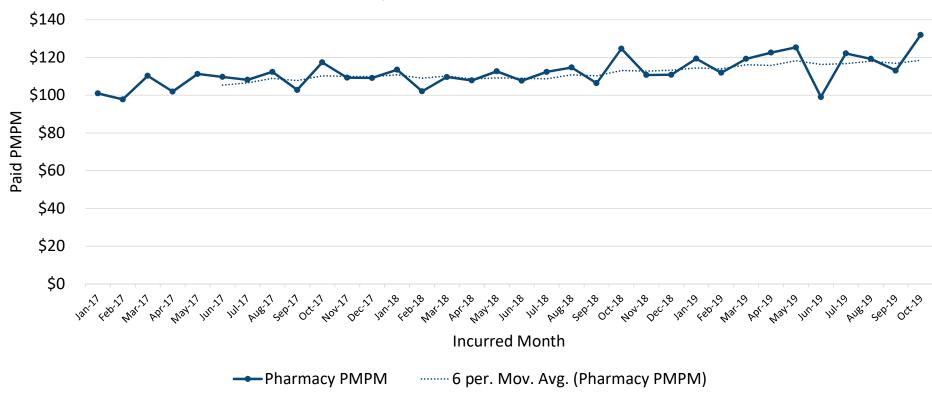

#### ASE

- Updated projections show an increase in net income of \$2.2M in 2019 and decrease in net income of \$210K in 2020 (Changes shown relative to November board meeting).
  - Higher other income
  - Lower medical claims
  - Lower pharmacy savings
- 2019 plan experience
  - Estimated surplus of \$14.4M
  - Estimated unallocated net assets at the end of 2019 is \$8.8M
- 2020 plan experience
  - Allocated reserves for 2020 is \$25.1M
  - Estimated surplus of \$6.3M
  - Estimated unallocated net assets at the end of 2020 is \$15M
  - No plan changes / 5% increase in employee contributions

#### **PSE**

- Updated projections show a reduction in net income of \$2.0M in 2019 and an increase income
  of \$50K in 2020 (Changes shown relative to November board meeting).
  - Higher medical claims
  - Lower pharmacy savings
- 2019 plan experience
  - Estimated deficit of \$2.3M
  - Estimated unallocated net assets at the end of 2019 is \$11.3M
- 2020 plan experience
  - Allocated reserves for 2020 is \$25.2M
  - Estimated deficit of \$4.5M
  - Estimated unallocated net assets at the end of 2020 is \$6.8M
  - Allocated reserves for 2020 is 25.3M
  - No plan changes / 0% increase to employee contributions