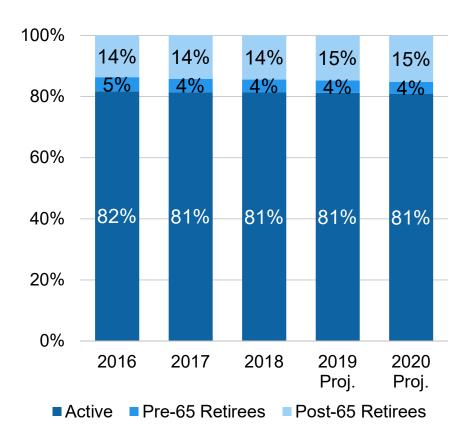

----|----------|
| Total Expenses PMPM⁴           | \$<br>(287.84) \$ | (294.67) \$ | (304.86) |

<sup>&</sup>lt;sup>1</sup> 2018 Employee Contribution included PPE Funding and Allocation from Department of Education



<sup>&</sup>lt;sup>2</sup> 2018 Administration Fees included Plan Administration

<sup>&</sup>lt;sup>3</sup> Allocation of Reserves included in Total Income

<sup>&</sup>lt;sup>4</sup> Total Expenses offset by Pharmacy Savings

### Income vs. Expenditure



<sup>\* 2018</sup> Employee Contribution includes PPE Funding

<sup>\*\*</sup> Total Expenses offset by Pharmacy Savings



## **Monthly Trend - Medical**

PSE - Medical Per Member Per Month (PMPM)





## **Monthly Trend - Pharmacy**







#### **End of Year Assets**





#### **PSE - Average Membership by Status**







# **Appendix**

## **ASE - Reserves Allocation by Year**

The chart represents the reserves amounts allocated each year (in millions), and how much reserves are available each year.





#### **ASE - Average Membership by Plan**



29

#### **ASE - Average Enrollment (Subscribers) by Plan**





#### **PSE - Reserves Allocation by Year**

The chart represents the reserves amounts allocated each year (in millions), and how much reserves are available each year.





#### **PSE - Average Membership by Plan**







## **PSE - Average Enrollment (Subscribers) by Plan**







Assumptions - Trend

| Division | Division Group         |      | Pharmacy Trend |  |  |
|----------|------------------------|------|----------------|--|--|
| ASE      | Active/Pre-65 Retirees | 5.0% | 8.0%