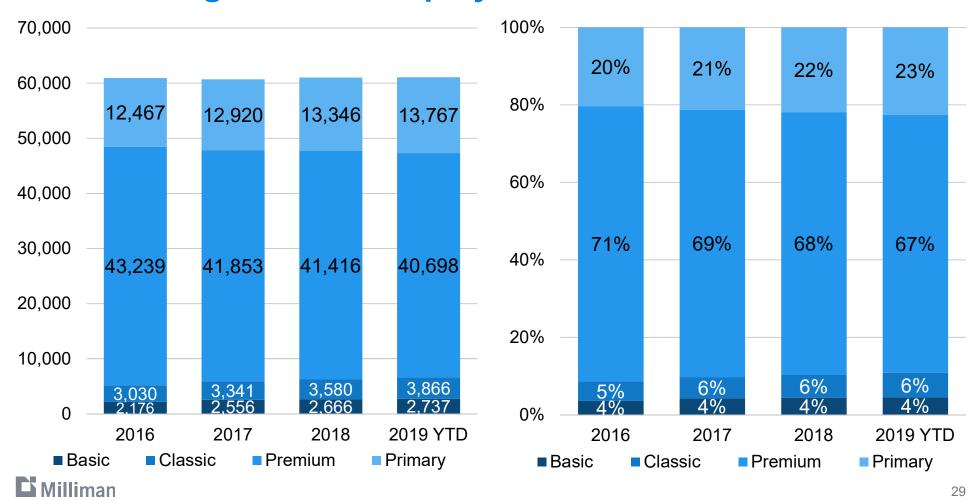

| REVENUES & EXPENDITURES                                                      | and the second control of the second control |
|------------------------------------------------------------------------------|--------------------------------------------------------------------------------------------------------------------------------------------------------------------------------------------------------------------------------------------------------------------------------------------------------------------------------------------------------------------------------------------------------------------------------------------------------------------------------------------------------------------------------------------------------------------------------------------------------------------------------------------------------------------------------------------------------------------------------------------------------------------------------------------------------------------------------------------------------------------------------------------------------------------------------------------------------------------------------------------------------------------------------------------------------------------------------------------------------------------------------------------------------------------------------------------------------------------------------------------------------------------------------------------------------------------------------------------------------------------------------------------------------------------------------------------------------------------------------------------------------------------------------------------------------------------------------------------------------------------------------------------------------------------------------------------------------------------------------------------------------------------------------------------------------------------------------------------------------------------------------------------------------------------------------------------------------------------------------------------------------------------------------------------------------------------------------------------------------------------------------|
| REVENUES & EXPENDITURES                                                      |                                                                                                                                                                                                                                                                                                                                                                                                                                                                                                                                                                                                                                                                                                                                                                                                                                                                                                                                                                                                                                                                                                                                                                                                                                                                                                                                                                                                                                                                                                                                                                                                                                                                                                                                                                                                                                                                                                                                                                                                                                                                                                                                |
|                                                                              | Current Year to                                                                                                                                                                                                                                                                                                                                                                                                                                                                                                                                                                                                                                                                                                                                                                                                                                                                                                                                                                                                                                                                                                                                                                                                                                                                                                                                                                                                                                                                                                                                                                                                                                                                                                                                                                                                                                                                                                                                                                                                                                                                                                                |
| <u>Funding</u>                                                               | Month (11 Mo                                                                                                                                                                                                                                                                                                                                                                                                                                                                                                                                                                                                                                                                                                                                                                                                                                                                                                                                                                                                                                                                                                                                                                                                                                                                                                                                                                                                                                                                                                                                                                                                                                                                                                                                                                                                                                                                                                                                                                                                                                                                                                                   |
| State Contribution                                                           | \$ 14,359,912 \$ 159,2                                                                                                                                                                                                                                                                                                                                                                                                                                                                                                                                                                                                                                                                                                                                                                                                                                                                                                                                                                                                                                                                                                                                                                                                                                                                                                                                                                                                                                                                                                                                                                                                                                                                                                                                                                                                                                                                                                                                                                                                                                                                                                         |
| Employee Contribution                                                        | \$ 8,067,010 \$ 89,4                                                                                                                                                                                                                                                                                                                                                                                                                                                                                                                                                                                                                                                                                                                                                                                                                                                                                                                                                                                                                                                                                                                                                                                                                                                                                                                                                                                                                                                                                                                                                                                                                                                                                                                                                                                                                                                                                                                                                                                                                                                                                                           |
| Other                                                                        | \$ 1,186,023 \$ 20,9                                                                                                                                                                                                                                                                                                                                                                                                                                                                                                                                                                                                                                                                                                                                                                                                                                                                                                                                                                                                                                                                                                                                                                                                                                                                                                                                                                                                                                                                                                                                                                                                                                                                                                                                                                                                                                                                                                                                                                                                                                                                                                           |
| Allocation of Reserves                                                       | \$ 1,808,667 \$ 19,8                                                                                                                                                                                                                                                                                                                                                                                                                                                                                                                                                                                                                                                                                                                                                                                                                                                                                                                                                                                                                                                                                                                                                                                                                                                                                                                                                                                                                                                                                                                                                                                                                                                                                                                                                                                                                                                                                                                                                                                                                                                                                                           |
| Total Funding                                                                | \$ 25,421,612 \$ 289,5                                                                                                                                                                                                                                                                                                                                                                                                                                                                                                                                                                                                                                                                                                                                                                                                                                                                                                                                                                                                                                                                                                                                                                                                                                                                                                                                                                                                                                                                                                                                                                                                                                                                                                                                                                                                                                                                                                                                                                                                                                                                                                         |
| 4 Weeks Medical & Pharmacy Claims                                            |                                                                                                                                                                                                                                                                                                                                                                                                                                                                                                                                                                                                                                                                                                                                                                                                                                                                                                                                                                                                                                                                                                                                                                                                                                                                                                                                                                                                                                                                                                                                                                                                                                                                                                                                                                                                                                                                                                                                                                                                                                                                                                                                |
| Expenses                                                                     |                                                                                                                                                                                                                                                                                                                                                                                                                                                                                                                                                                                                                                                                                                                                                                                                                                                                                                                                                                                                                                                                                                                                                                                                                                                                                                                                                                                                                                                                                                                                                                                                                                                                                                                                                                                                                                                                                                                                                                                                                                                                                                                                |
| Medical Expenses                                                             |                                                                                                                                                                                                                                                                                                                                                                                                                                                                                                                                                                                                                                                                                                                                                                                                                                                                                                                                                                                                                                                                                                                                                                                                                                                                                                                                                                                                                                                                                                                                                                                                                                                                                                                                                                                                                                                                                                                                                                                                                                                                                                                                |
| Claims Expense                                                               | \$ 15,035,645 \$ 176,63                                                                                                                                                                                                                                                                                                                                                                                                                                                                                                                                                                                                                                                                                                                                                                                                                                                                                                                                                                                                                                                                                                                                                                                                                                                                                                                                                                                                                                                                                                                                                                                                                                                                                                                                                                                                                                                                                                                                                                                                                                                                                                        |
| Claims IBNR                                                                  | \$                                                                                                                                                                                                                                                                                                                                                                                                                                                                                                                                                                                                                                                                                                                                                                                                                                                                                                                                                                                                                                                                                                                                                                                                                                                                                                                                                                                                                                                                                                                                                                                                                                                                                                                                                                                                                                                                                                                                                                                                                                                                                                                             |
| Medical Administration Fees                                                  | \$ 1,309,672 \$ 15,08                                                                                                                                                                                                                                                                                                                                                                                                                                                                                                                                                                                                                                                                                                                                                                                                                                                                                                                                                                                                                                                                                                                                                                                                                                                                                                                                                                                                                                                                                                                                                                                                                                                                                                                                                                                                                                                                                                                                                                                                                                                                                                          |
| Refunds                                                                      | \$ - \$                                                                                                                                                                                                                                                                                                                                                                                                                                                                                                                                                                                                                                                                                                                                                                                                                                                                                                                                                                                                                                                                                                                                                                                                                                                                                                                                                                                                                                                                                                                                                                                                                                                                                                                                                                                                                                                                                                                                                                                                                                                                                                                        |
| Employee Assistance Plan (EAP)                                               | \$ 41,740 \$ 49                                                                                                                                                                                                                                                                                                                                                                                                                                                                                                                                                                                                                                                                                                                                                                                                                                                                                                                                                                                                                                                                                                                                                                                                                                                                                                                                                                                                                                                                                                                                                                                                                                                                                                                                                                                                                                                                                                                                                                                                                                                                                                                |
| Life Insurance                                                               | \$ 76,895 \$ 89                                                                                                                                                                                                                                                                                                                                                                                                                                                                                                                                                                                                                                                                                                                                                                                                                                                                                                                                                                                                                                                                                                                                                                                                                                                                                                                                                                                                                                                                                                                                                                                                                                                                                                                                                                                                                                                                                                                                                                                                                                                                                                                |
| Pharmacy Expenses                                                            | ÷ 10,000 \$ 0.                                                                                                                                                                                                                                                                                                                                                                                                                                                                                                                                                                                                                                                                                                                                                                                                                                                                                                                                                                                                                                                                                                                                                                                                                                                                                                                                                                                                                                                                                                                                                                                                                                                                                                                                                                                                                                                                                                                                                                                                                                                                                                                 |
| RX Claims                                                                    | \$ 6,814,105 \$ 79,95                                                                                                                                                                                                                                                                                                                                                                                                                                                                                                                                                                                                                                                                                                                                                                                                                                                                                                                                                                                                                                                                                                                                                                                                                                                                                                                                                                                                                                                                                                                                                                                                                                                                                                                                                                                                                                                                                                                                                                                                                                                                                                          |
| RX IBNR                                                                      | \$ - \$                                                                                                                                                                                                                                                                                                                                                                                                                                                                                                                                                                                                                                                                                                                                                                                                                                                                                                                                                                                                                                                                                                                                                                                                                                                                                                                                                                                                                                                                                                                                                                                                                                                                                                                                                                                                                                                                                                                                                                                                                                                                                                                        |
| RX Administration                                                            | \$ 85,873 \$ 1,33                                                                                                                                                                                                                                                                                                                                                                                                                                                                                                                                                                                                                                                                                                                                                                                                                                                                                                                                                                                                                                                                                                                                                                                                                                                                                                                                                                                                                                                                                                                                                                                                                                                                                                                                                                                                                                                                                                                                                                                                                                                                                                              |
| Plan Administration                                                          |                                                                                                                                                                                                                                                                                                                                                                                                                                                                                                                                                                                                                                                                                                                                                                                                                                                                                                                                                                                                                                                                                                                                                                                                                                                                                                                                                                                                                                                                                                                                                                                                                                                                                                                                                                                                                                                                                                                                                                                                                                                                                                                                |
| Total Expenses                                                               | \$ 284,835 \$ 2,67<br>\$ 23,648,765 \$ 276,96                                                                                                                                                                                                                                                                                                                                                                                                                                                                                                                                                                                                                                                                                                                                                                                                                                                                                                                                                                                                                                                                                                                                                                                                                                                                                                                                                                                                                                                                                                                                                                                                                                                                                                                                                                                                                                                                                                                                                                                                                                                                                  |
| Contract sectod* acceptable                                                  | \$ 23,048,703                                                                                                                                                                                                                                                                                                                                                                                                                                                                                                                                                                                                                                                                                                                                                                                                                                                                                                                                                                                                                                                                                                                                                                                                                                                                                                                                                                                                                                                                                                                                                                                                                                                                                                                                                                                                                                                                                                                                                                                                                                                                                                                  |
| Net Income/(Loss)                                                            | \$ 1,772,847 \$ 12,55                                                                                                                                                                                                                                                                                                                                                                                                                                                                                                                                                                                                                                                                                                                                                                                                                                                                                                                                                                                                                                                                                                                                                                                                                                                                                                                                                                                                                                                                                                                                                                                                                                                                                                                                                                                                                                                                                                                                                                                                                                                                                                          |
| BALANCE SHEET                                                                | Control of the Condensate Control of the Condensate Control of the Condensate |
| Assets                                                                       |                                                                                                                                                                                                                                                                                                                                                                                                                                                                                                                                                                                                                                                                                                                                                                                                                                                                                                                                                                                                                                                                                                                                                                                                                                                                                                                                                                                                                                                                                                                                                                                                                                                                                                                                                                                                                                                                                                                                                                                                                                                                                                                                |
| Bank Account                                                                 | \$ 5,44                                                                                                                                                                                                                                                                                                                                                                                                                                                                                                                                                                                                                                                                                                                                                                                                                                                                                                                                                                                                                                                                                                                                                                                                                                                                                                                                                                                                                                                                                                                                                                                                                                                                                                                                                                                                                                                                                                                                                                                                                                                                                                                        |
| State Treasury                                                               |                                                                                                                                                                                                                                                                                                                                                                                                                                                                                                                                                                                                                                                                                                                                                                                                                                                                                                                                                                                                                                                                                                                                                                                                                                                                                                                                                                                                                                                                                                                                                                                                                                                                                                                                                                                                                                                                                                                                                                                                                                                                                                                                |
| Due from Cafeteria Plan                                                      | \$ 79,64                                                                                                                                                                                                                                                                                                                                                                                                                                                                                                                                                                                                                                                                                                                                                                                                                                                                                                                                                                                                                                                                                                                                                                                                                                                                                                                                                                                                                                                                                                                                                                                                                                                                                                                                                                                                                                                                                                                                                                                                                                                                                                                       |
| Due from PSE                                                                 | \$ 9,12                                                                                                                                                                                                                                                                                                                                                                                                                                                                                                                                                                                                                                                                                                                                                                                                                                                                                                                                                                                                                                                                                                                                                                                                                                                                                                                                                                                                                                                                                                                                                                                                                                                                                                                                                                                                                                                                                                                                                                                                                                                                                                                        |
| Receivable from Provider                                                     |                                                                                                                                                                                                                                                                                                                                                                                                                                                                                                                                                                                                                                                                                                                                                                                                                                                                                                                                                                                                                                                                                                                                                                                                                                                                                                                                                                                                                                                                                                                                                                                                                                                                                                                                                                                                                                                                                                                                                                                                                                                                                                                                |
| Accounts Receivable                                                          | \$                                                                                                                                                                                                                                                                                                                                                                                                                                                                                                                                                                                                                                                                                                                                                                                                                                                                                                                                                                                                                                                                                                                                                                                                                                                                                                                                                                                                                                                                                                                                                                                                                                                                                                                                                                                                                                                                                                                                                                                                                                                                                                                             |
| Total Assets                                                                 | \$ 1,48<br>95,70                                                                                                                                                                                                                                                                                                                                                                                                                                                                                                                                                                                                                                                                                                                                                                                                                                                                                                                                                                                                                                                                                                                                                                                                                                                                                                                                                                                                                                                                                                                                                                                                                                                                                                                                                                                                                                                                                                                                                                                                                                                                                                               |
|                                                                              | 33,70                                                                                                                                                                                                                                                                                                                                                                                                                                                                                                                                                                                                                                                                                                                                                                                                                                                                                                                                                                                                                                                                                                                                                                                                                                                                                                                                                                                                                                                                                                                                                                                                                                                                                                                                                                                                                                                                                                                                                                                                                                                                                                                          |
| <u>Liabilities</u>                                                           |                                                                                                                                                                                                                                                                                                                                                                                                                                                                                                                                                                                                                                                                                                                                                                                                                                                                                                                                                                                                                                                                                                                                                                                                                                                                                                                                                                                                                                                                                                                                                                                                                                                                                                                                                                                                                                                                                                                                                                                                                                                                                                                                |
| Accounts Payable                                                             | \$                                                                                                                                                                                                                                                                                                                                                                                                                                                                                                                                                                                                                                                                                                                                                                                                                                                                                                                                                                                                                                                                                                                                                                                                                                                                                                                                                                                                                                                                                                                                                                                                                                                                                                                                                                                                                                                                                                                                                                                                                                                                                                                             |
| Deferred Revenues                                                            | \$                                                                                                                                                                                                                                                                                                                                                                                                                                                                                                                                                                                                                                                                                                                                                                                                                                                                                                                                                                                                                                                                                                                                                                                                                                                                                                                                                                                                                                                                                                                                                                                                                                                                                                                                                                                                                                                                                                                                                                                                                                                                                                                             |
| Due to Cafeteria                                                             | \$                                                                                                                                                                                                                                                                                                                                                                                                                                                                                                                                                                                                                                                                                                                                                                                                                                                                                                                                                                                                                                                                                                                                                                                                                                                                                                                                                                                                                                                                                                                                                                                                                                                                                                                                                                                                                                                                                                                                                                                                                                                                                                                             |
| Due to PSE                                                                   | \$ 17                                                                                                                                                                                                                                                                                                                                                                                                                                                                                                                                                                                                                                                                                                                                                                                                                                                                                                                                                                                                                                                                                                                                                                                                                                                                                                                                                                                                                                                                                                                                                                                                                                                                                                                                                                                                                                                                                                                                                                                                                                                                                                                          |
| Health IBNR                                                                  | \$ 24,80                                                                                                                                                                                                                                                                                                                                                                                                                                                                                                                                                                                                                                                                                                                                                                                                                                                                                                                                                                                                                                                                                                                                                                                                                                                                                                                                                                                                                                                                                                                                                                                                                                                                                                                                                                                                                                                                                                                                                                                                                                                                                                                       |
| RX IBNR                                                                      |                                                                                                                                                                                                                                                                                                                                                                                                                                                                                                                                                                                                                                                                                                                                                                                                                                                                                                                                                                                                                                                                                                                                                                                                                                                                                                                                                                                                                                                                                                                                                                                                                                                                                                                                                                                                                                                                                                                                                                                                                                                                                                                                |
| Total Liabilities                                                            |                                                                                                                                                                                                                                                                                                                                                                                                                                                                                                                                                                                                                                                                                                                                                                                                                                                                                                                                                                                                                                                                                                                                                                                                                                                                                                                                                                                                                                                                                                                                                                                                                                                                                                                                                                                                                                                                                                                                                                                                                                                                                                                                |
|                                                                              | \$ 26,37                                                                                                                                                                                                                                                                                                                                                                                                                                                                                                                                                                                                                                                                                                                                                                                                                                                                                                                                                                                                                                                                                                                                                                                                                                                                                                                                                                                                                                                                                                                                                                                                                                                                                                                                                                                                                                                                                                                                                                                                                                                                                                                       |
| Net Assets                                                                   | \$ 69,32                                                                                                                                                                                                                                                                                                                                                                                                                                                                                                                                                                                                                                                                                                                                                                                                                                                                                                                                                                                                                                                                                                                                                                                                                                                                                                                                                                                                                                                                                                                                                                                                                                                                                                                                                                                                                                                                                                                                                                                                                                                                                                                       |
| Less Reserves Allocated                                                      |                                                                                                                                                                                                                                                                                                                                                                                                                                                                                                                                                                                                                                                                                                                                                                                                                                                                                                                                                                                                                                                                                                                                                                                                                                                                                                                                                                                                                                                                                                                                                                                                                                                                                                                                                                                                                                                                                                                                                                                                                                                                                                                                |
| Premiums for Plan Year 1/1/19-12/31/19 (\$5,508,000 + \$2,826,000 + \$13,370 | 0001                                                                                                                                                                                                                                                                                                                                                                                                                                                                                                                                                                                                                                                                                                                                                                                                                                                                                                                                                                                                                                                                                                                                                                                                                                                                                                                                                                                                                                                                                                                                                                                                                                                                                                                                                                                                                                                                                                                                                                                                                                                                                                                           |
| Promiums for Plan Year 1/1/20 12/21/20 (\$2,508,000 + \$2,826,000 + \$13,370 |                                                                                                                                                                                                                                                                                                                                                                                                                                                                                                                                                                                                                                                                                                                                                                                                                                                                                                                                                                                                                                                                                                                                                                                                                                                                                                                                                                                                                                                                                                                                                                                                                                                                                                                                                                                                                                                                                                                                                                                                                                                                                                                                |
| Premiums for Plan Year 1/1/20-12/31/20 (\$1,884,000 + \$8,020,000 + \$15,180 |                                                                                                                                                                                                                                                                                                                                                                                                                                                                                                                                                                                                                                                                                                                                                                                                                                                                                                                                                                                                                                                                                                                                                                                                                                                                                                                                                                                                                                                                                                                                                                                                                                                                                                                                                                                                                                                                                                                                                                                                                                                                                                                                |
| Premiums for Plan Year 1/1/21-12/31/21 (\$5,350,000 + \$9,108,000)           | \$ (14,45                                                                                                                                                                                                                                                                                                                                                                                                                                                                                                                                                                                                                                                                                                                                                                                                                                                                                                                                                                                                                                                                                                                                                                                                                                                                                                                                                                                                                                                                                                                                                                                                                                                                                                                                                                                                                                                                                                                                                                                                                                                                                                                      |
| Premiums for Plan Year 1/1/22-12/31/22 (\$6,072,000)                         | \$ (6,07                                                                                                                                                                                                                                                                                                                                                                                                                                                                                                                                                                                                                                                                                                                                                                                                                                                                                                                                                                                                                                                                                                                                                                                                                                                                                                                                                                                                                                                                                                                                                                                                                                                                                                                                                                                                                                                                                                                                                                                                                                                                                                                       |
| Catastrophic Reserve (\$16,000,000)                                          | \$ (16,00                                                                                                                                                                                                                                                                                                                                                                                                                                                                                                                                                                                                                                                                                                                                                                                                                                                                                                                                                                                                                                                                                                                                                                                                                                                                                                                                                                                                                                                                                                                                                                                                                                                                                                                                                                                                                                                                                                                                                                                                                                                                                                                      |
| Net Assets Available                                                         | \$ 5,90                                                                                                                                                                                                                                                                                                                                                                                                                                                                                                                                                                                                                                                                                                                                                                                                                                                                                                                                                                                                                                                                                                                                                                                                                                                                                                                                                                                                                                                                                                                                                                                                                                                                                                                                                                                                                                                                                                                                                                                                                                                                                                                        |