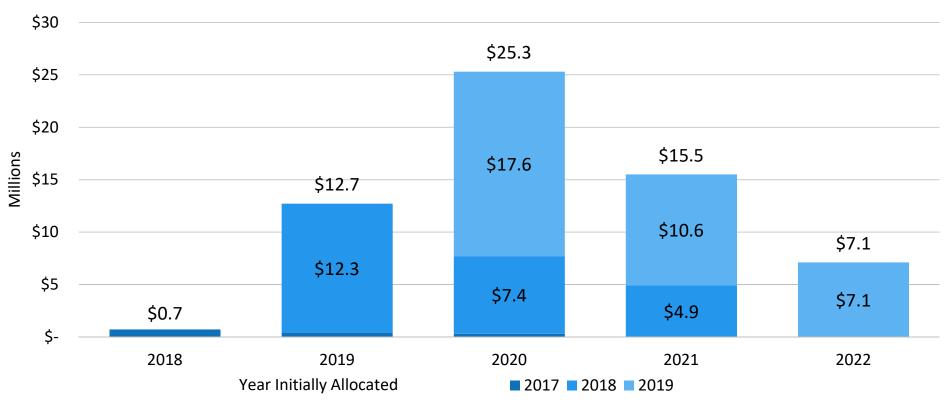

#### **PSE**

- Updated projections show a reduction in net income of \$2.0M in 2019 and an increase income
  of \$50K in 2020 (Changes shown relative to November board meeting).
  - Higher medical claims
  - Lower pharmacy savings
- 2019 plan experience
  - Estimated deficit of \$2.3M
  - Estimated unallocated net assets at the end of 2019 is \$11.3M
- 2020 plan experience
  - Allocated reserves for 2020 is \$25.2M
  - Estimated deficit of \$4.5M
  - Estimated unallocated net assets at the end of 2020 is \$6.8M
  - Allocated reserves for 2020 is 25.3M
  - No plan changes / 0% increase to employee contributions