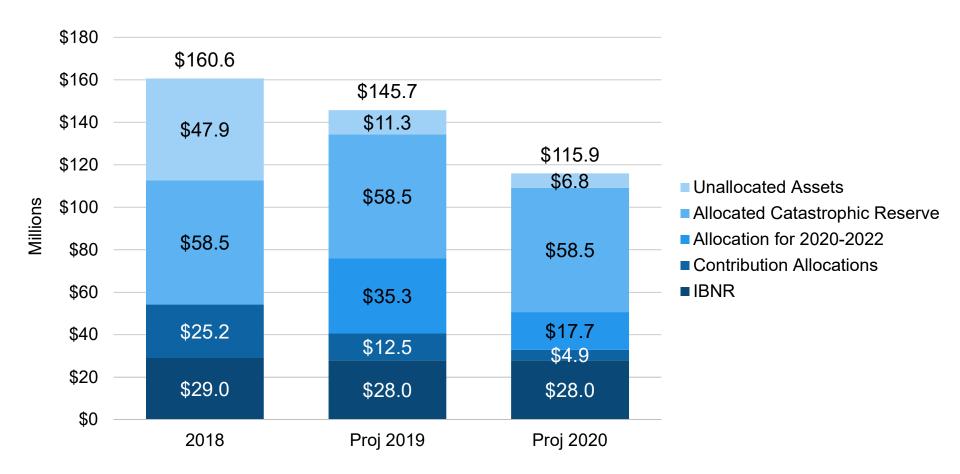

#### ASE

- Updated projections show an increase in net income of \$2.2M in 2019 and decrease in net income of \$210K in 2020 (Changes shown relative to November board meeting).
  - Higher other income
  - Lower medical claims
  - Lower pharmacy savings
- 2019 plan experience
  - Estimated surplus of \$14.4M
  - Estimated unallocated net assets at the end of 2019 is \$8.8M
- 2020 plan experience
  - Allocated reserves for 2020 is \$25.1M
  - Estimated surplus of \$6.3M
  - Estimated unallocated net assets at the end of 2020 is \$15M
  - No plan changes / 5% increase in employee contributions

#### **PSE**

- Updated projections show a reduction in net income of \$2.0M in 2019 and an increase income
  of \$50K in 2020 (Changes shown relative to November board meeting).
  - Higher medical claims
  - Lower pharmacy savings
- 2019 plan experience
  - Estimated deficit of \$2.3M
  - Estimated unallocated net assets at the end of 2019 is \$11.3M
- 2020 plan experience
  - Allocated reserves for 2020 is \$25.2M
  - Estimated deficit of \$4.5M
  - Estimated unallocated net assets at the end of 2020 is \$6.8M
  - Allocated reserves for 2020 is 25.3M
  - No plan changes / 0% increase to employee contributions