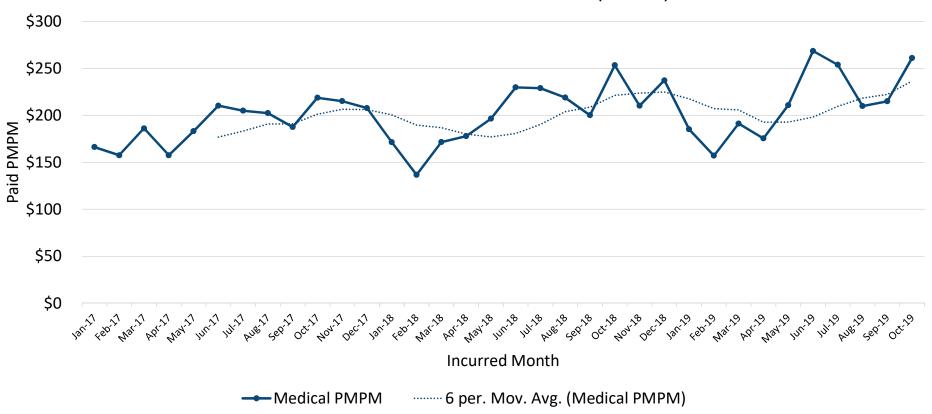

<sup>3</sup> | \$<br>288.64 \$   | 292.72 \$   | 301.09   |
|--------------------------------|-------------------|-------------|----------|
| Total Expenses PMPM⁴           | \$<br>(287.84) \$ | (294.67) \$ | (304.86) |

<sup>&</sup>lt;sup>1</sup> 2018 Employee Contribution included PPE Funding and Allocation from Department of Education



<sup>&</sup>lt;sup>2</sup> 2018 Administration Fees included Plan Administration

<sup>&</sup>lt;sup>3</sup> Allocation of Reserves included in Total Income

<sup>&</sup>lt;sup>4</sup> Total Expenses offset by Pharmacy Savings

### Income vs. Expenditure



<sup>\* 2018</sup> Employee Contribution includes PPE Funding

<sup>\*\*</sup> Total Expenses offset by Pharmacy Savings



## **Monthly Trend - Medical**

PSE - Medical Per Member Per Month (PMPM)





## **Monthly Trend - Pharmacy**







#### **End of Year Assets**





#### **PSE - Average Membership by Status**







# **Appendix**

## **ASE - Reserves Allocation by Year**

The chart represents the reserves amounts allocated each year (in millions), and how much reserves are available each year.





#### **ASE - Average Membership by Plan**



29

#### **ASE - Average Enrollment (Subscribers) by Plan**





#### **PSE - Reserves Allocation by Year**

The chart represents the reserves amounts allocated each year (in millions), and how much reserves are available each year.





#### **PSE - Average Membership by Plan**







## **PSE - Average Enrollment (Subscribers) by Plan**







Assumptions - Trend

| Division | Division Group         |      | Pharmacy Trend |  |  |
|---