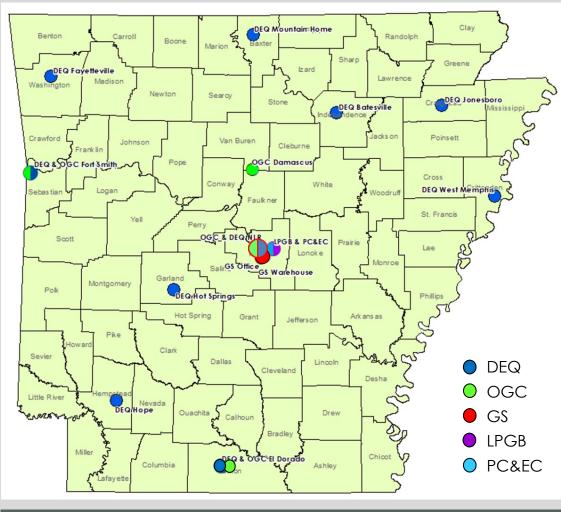

## PHASE III CONSOLIDATIONS

\$73,000.00
ANNUAL COST SAVINGS\*

\*Approximate incremental annual cost savings for Phase III implementation

\$311,000.00 COMBINED COST SAVINGS\*

\*Approximate annual cost savings for implementation of all phases