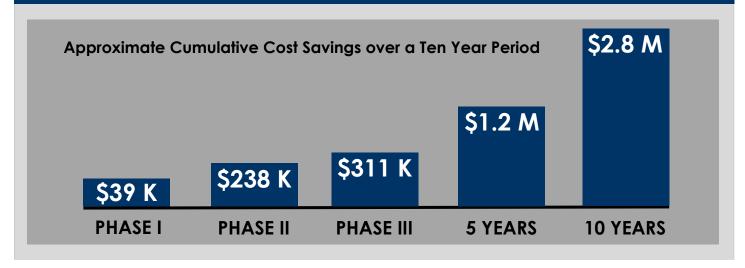

## PHASE I CONSOLIDATIONS

\$39,000.00
ANNUAL COST SAVINGS\*

\*Approximate incremental annual cost savings for Phase I implementation

#### PHASE II CONSOLIDATIONS

OGC LR ------ DEQ NLR ↓
GS LR (OFFICE) ------ DEQ NLR ↓

\$199,000.00 ANNUAL COST SAVINGS\*

\*Approximate incremental annual cost savings for Phase II implementation

\$238,000.00 COMBINED COST SAVINGS\*

\*Approximate annual cost savings for both Phase I & II implementation

## PHASE III CONSOLIDATIONS

\$73,000.00
ANNUAL COST SAVINGS\*

\*Approximate incremental annual cost savings for Phase III implementation

\$311,000.00 COMBINED COST SAVINGS\*

\*Approximate annual cost savings for implementation of all phases