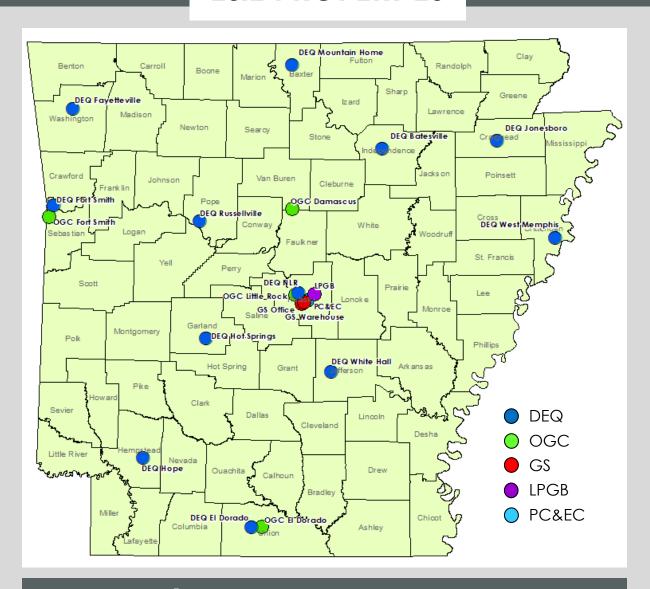

#### **E&E PROPERTIES**

# \$1.4 MILLION E&E TOTAL ANNUAL FACILITY COSTS

Note: E&E utilizes three spaces not recognized as work areas and are of negligible square footage; those spaces were neither appropriate nor considered for consolidation.