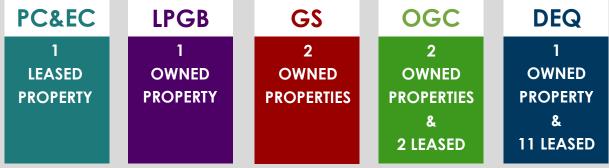

#### **E&E PROPERTIES**

# \$1.4 MILLION E&E TOTAL ANNUAL FACILITY COSTS

Note: E&E utilizes three spaces not recognized as work areas and are of negligible square footage; those spaces were neither appropriate nor considered for consolidation.