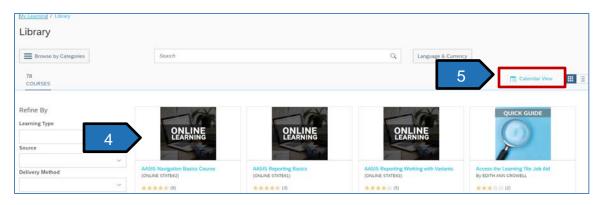

- Locate the Find Learning tile and click Browse all courses to access the course library.
  - a. If you know the course name, enter it in the field and click Go.
- 4. The library is a listing of courses offered in different formats.
  - a. *Virtual* is an instructor-led course using the Zoom platform.
  - b. Instructor-Led is an in-person course.
  - c. Online is a self-paced online course.
  - d. *Program* is a group of eLearnings, job aids, and links that provide information for a single topic.

- 5. Click Calendar View to view classes scheduled.
  - a. Course Name links to the course details.
  - b. Purple square indicates today's date.
  - Dates with a gold line indicate classes are scheduled for that date.