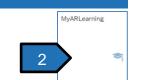

# Locate and Register for Courses Job Aid

3

Find Learning

Browse all courses

Q What do you want to LEARN today?

Purpose: Use this job aid to locate and register for courses within the MyARLearning tile.

- 1. Log into MYARCAREERS.
- 2. Click the MyARLearning tile.