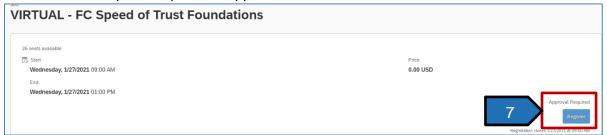

## Locate and Register for Courses Job Aid

- 7. Click **Register** to register for the class.
  - a. Note: This course requires supervisor approval.

8. A supervisor's approval is required to register for this course and your registration is pending approval. An email is sent to the listed approver.