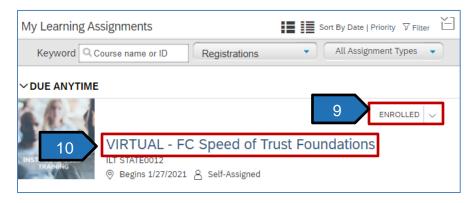

9. Check My Learning Assignments. Pending changes to Enrolled after the supervisor approves it.

10. Click on the course title to view the **Congrats** message box indicating your completed registration.