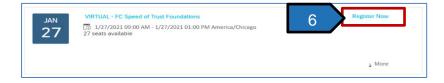

#### Registering for Class

6. Scroll through the list and click **Register Now** to register for the class.