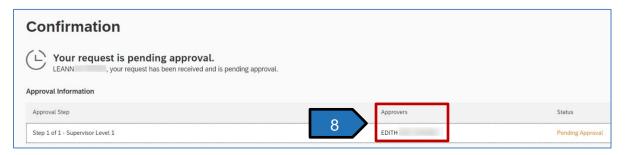

11. Prior to the course start date and time, an email is sent to you with directions about attending the course.