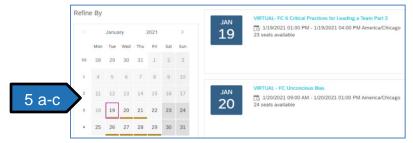

- 5. Click Calendar View to view classes scheduled.
  - a. Course Name links to the course details.
  - b. Purple square indicates today's date.
  - Dates with a gold line indicate classes are scheduled for that date.